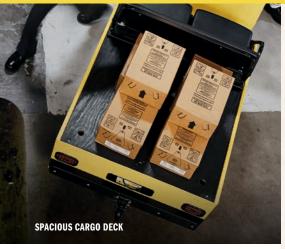

| STANDARD COLOR           | Safety Yellow                                                                                  |                                         |
|--------------------------|------------------------------------------------------------------------------------------------|-----------------------------------------|
| DIMENSIONS               |                                                                                                | Carl Land Balling                       |
| OVERALL LENGTH           | 114.0 in (290 cm)                                                                              |                                         |
| OVERALL WIDTH            | 44.5 in (113 cm)                                                                               |                                         |
| OVERALL HEIGHT           | 47.0 in (119 cm)                                                                               |                                         |
| WHEEL BASE               | 67.0 in (170 cm)                                                                               |                                         |
| WHEEL TRACK              | 38.0 in (97 cm) Front / 37.0 in (94 cm) Rear                                                   |                                         |
| GROUND CLEARANCE         | 4.8 in (12 cm)                                                                                 |                                         |
| CARGO DECK CAPACITY      | 2200 lb (998 kg)                                                                               |                                         |
| CARGO DECK MATERIAL      | Heavy Duty Plywood                                                                             |                                         |
| POWER                    |                                                                                                |                                         |
| POWER SOURCE             | 36V DC Series Wound                                                                            | 48V DC Shunt Wound                      |
| HORSEPOWER (KW)          | 8.0 hp (6 kW) @ 1600 rpm                                                                       | 15.2 hp (11.3 kW) @ 1600 rpm            |
| ELECTRICAL SYSTEM        | 36V DC                                                                                         | 48V DC                                  |
| BATTERY (QTY/TYPE)       | Six, 6V Deep Cycle, Swing Out                                                                  | Eight, 6V Deep Cycle, Swing Out         |
| BATTERY CHARGER          | 36V On-Board, Delta Q 120 VAC, UL & CSA                                                        | 48V On-Board, Delta Q 120V AC, UL & CSA |
| KEY OR PEDAL START       | Pedal                                                                                          |                                         |
| SPEED CONTROLLER         | Solid State 400 Amp Rated                                                                      | Solid State 400 Amp Precision Dr. Sys.  |
| DRIVE TRAIN              | Motor Shaft Direct Drive                                                                       |                                         |
| TRANSAXLE                | Differential w/ Helical Gears                                                                  |                                         |
| GEAR SELECTION           | Dash-Mounted Forward-Neutral-Reverse                                                           |                                         |
| REAR AXLE RATIO          | 14.76:1                                                                                        |                                         |
| PERFORMANCE              |                                                                                                |                                         |
| SEATING CAPACITY         | 2-Person                                                                                       |                                         |
| WEIGHT W/O BATTERIES     | 1040 lb (472 kg)                                                                               | 1225 lb (556 kg)                        |
| CURB WEIGHT              | 1410 lb (640 kg)                                                                               | 1720 lb (780 kg)                        |
| VEHICLE LOAD CAPACITY    | 2500 lb (1134 kg)                                                                              |                                         |
| BED LOAD CAPACITY        | 2200 lb (998 kg)                                                                               |                                         |
| TOWING CAPACITY          | 4600 lb (2087 kg)                                                                              |                                         |
| OUTSIDE CLEARANCE CIRCLE | 22 ft (6.7 m)                                                                                  |                                         |
| SPEED                    | 13 mph $\pm$ 0.5 mph (21 kph $\pm$ 0.8 kph)                                                    |                                         |
| STEERING & SUSPE         | NSION                                                                                          | The second second                       |
| STEERING                 | Rack & Pinion                                                                                  |                                         |
| SUSPENSION               | Independent, Transverse Leaf Spring, Shocks (Front)<br>Leaf Springs and Shock Absorbers (Rear) |                                         |
| SERVICE BRAKE            | Rear Wheel Mechanical Drum                                                                     |                                         |
|                          |                                                                                                |                                         |