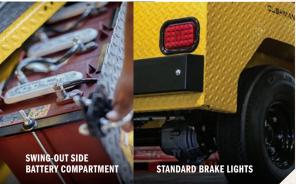

### OPTIONS & ACCESSORIES

- Foam Filled Tires
- Front and Rear Bumper
- Forward Motion Indicator
- Hard Cab
  (with or without Doors)
- Front Hydraulic Brakes
- Pintle Hitch (requires rear bumper)
- Clevis Hitch (requires rear bumper)
- Custom Color
- Headlights and Turn Signals