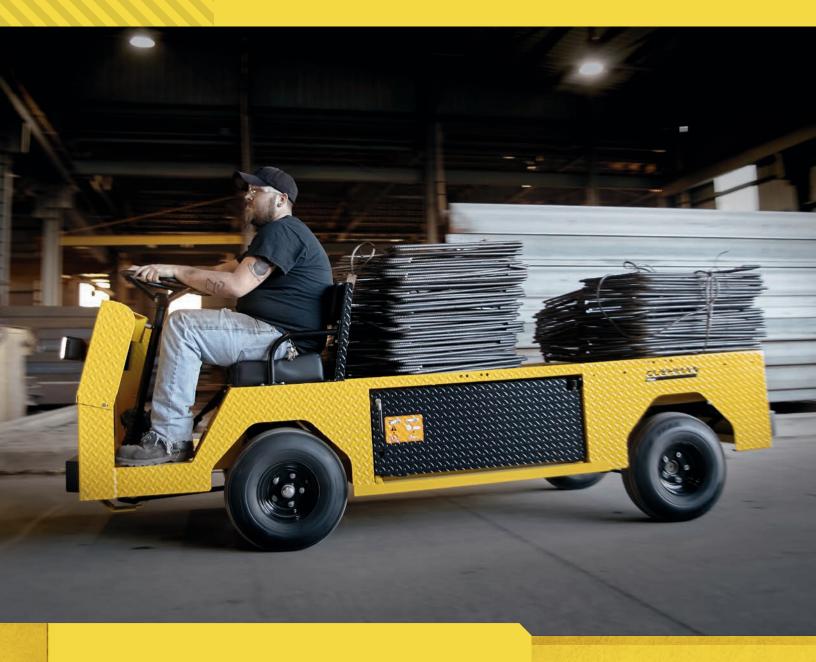

### VERSATILE AND RELIABLE PERFORMANCE FOR IMPROVED PRODUCTIVITY.

The Cushman® Titan® HD has the versatility you need to get more work done. Equipped with a fully electric, zero-emissions drivetrain in either 36V or 48V configurations, the Titan features a payload capacity of up to 2,500 pounds. So, whether you are transporting personnel, materials or equipment, the Titan HD will make the job easier and improve workplace performance.

LET'S WORK.®

2500 LB TOTAL LOAD CAPACITY

PERSON SEATING

36V/48V ELECTRIC DRIVETRAIN OPTIONS

FRAME

BODY & FINISH

PARKING BRAKE

TIRES (FRONT & REAR)