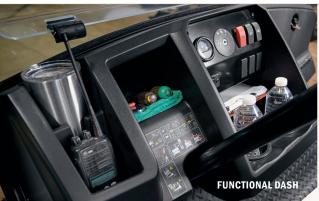

## OPTIONS & ACCESSORIES

- Limited Slip Differential
- Locking Glove Box
- Glove Box Mat
- Floor Mount Attachment
- Windshield
- Canopy
  Power Dump
- Long Handled Tool Holders Radio Holder
- Interior Tool Hook
- LED Headlights Hi/Low
- Taillights
- Brakelights
- Hubcaps
  Comfort Grip Steering Wheel
- Fuel Gauge
- Battery Fill System

- Rearview Mirror
- 12-volt Outlet
- USB Port
- Unique Key Switch
- Hour Meter
- Body Color (Patriot Blue, Forest Green,Ivory, Bright White, Flame Red, Orange, Black, Almond, Matte Black, Safety Yellow, Metallic Charcoal)
- Weather Enclosure • Cab
- Ball Cage
  ROPS