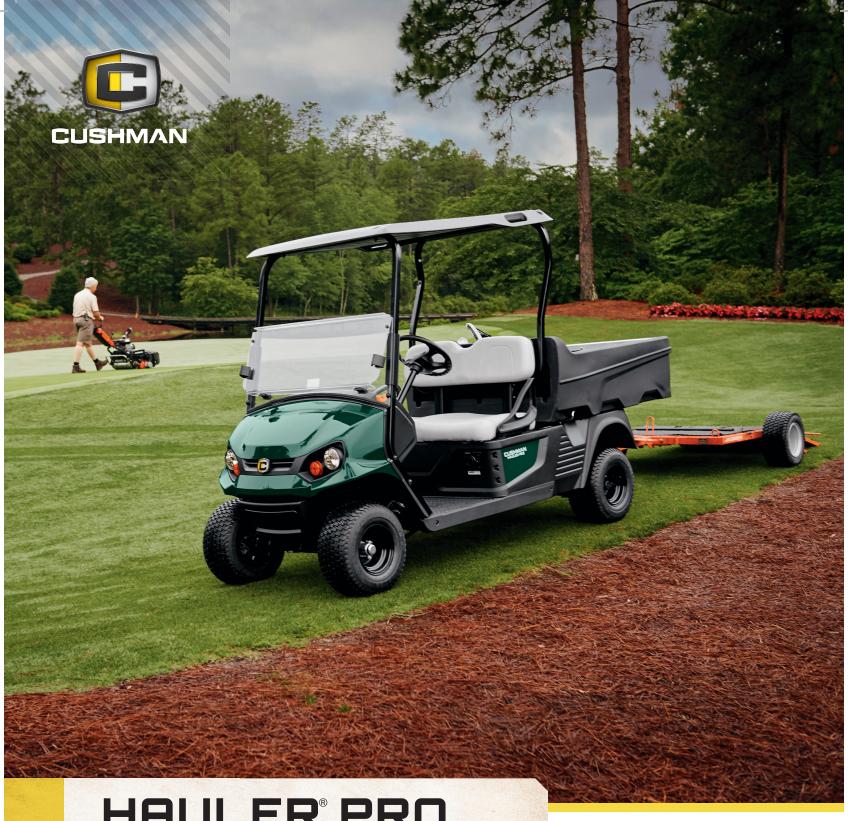

HAULER PRO

NO JOB OUT OF RANGE. NO TASK OFF LIMITS.

With its remarkable 50-mile range and 72-volt AC powertrain, the new Hauler PRO has the stamina few gas vehicles can match. Impressive energy efficiency, low operational cost and standard features that include an on-board charger, premium turf tires and a rear hitch receiver, make the Hauler PRO perfect for towing your greens mower to the furthest corner of your course. Optional IntelliBrake™ technology offers a parking brake that automatically activates whenever the vehicle is stopped. It's performance like this that's turning Superintendents everywhere from skeptics to believers.

LET'S WORK.®

**72**<sub>V</sub>

1500LB AC ELECTRIC

TOW CAPACITY

50 MILES PER BATTERY CHARGE

**1200**LB

LOAD **CAPACITY** 