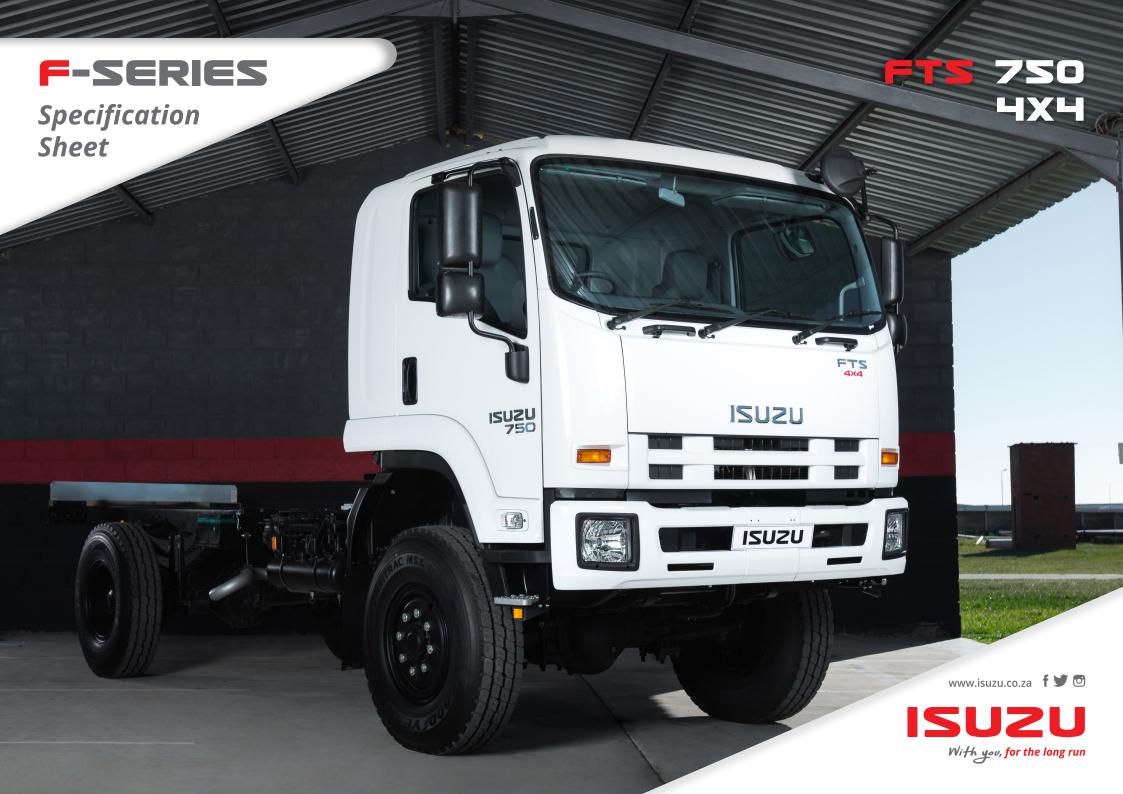

| FTS 750 4X4 AXLE LAYOUT | 4X4 | CONTROL |
|-------------------------|-----|---------|
|-------------------------|-----|---------|

| MASS                                   |                                           |
|----------------------------------------|-------------------------------------------|
| Permissible Body + Payload (kg)        | 8 540                                     |
| Tare Total (T) (kg)                    | 4 960                                     |
| Front Tare (kg)                        | 3 020                                     |
| Rear Tare (kg)                         | 1 940                                     |
| GVM (kg)                               | 13 500                                    |
| V (kg)                                 | 13 500                                    |
| GCM (kg)                               | 18 000                                    |
| D/T (kg)                               | 18 000                                    |
| Front Axle - GA/GAU (kg)               | 4 700                                     |
| Front Axle - A/AU (kg)                 | 4 700                                     |
| Rear Axle - GA/GAU (kg)                | 9 200                                     |
| Rear Axle - A/AU (kg)                  | 9 000                                     |
| Litres of Fuel Tank 1 Included in Tare | 15                                        |
| Litres of Fuel Tank 2 Included in Tare | 0                                         |
| Tools Included in Tare                 | Jack, Warning Triangle,<br>Basic Tool Kit |
| Spare Wheel Included in Tare           | Yes                                       |
| PERFORMANCE                            |                                           |
| Gradeability @ V (%)                   | 65                                        |
| Gradeability @ D/T (%)                 | 49                                        |
| Max. Geared Road Speed (Without SLD)   | 111                                       |
| Max. Allowable Speed (SLD for SA)      | 80                                        |
| MAJOR DIMENSIONS                       |                                           |
| Overall Length                         | 7 405                                     |
| Overall Width (mm)                     | 2 400                                     |
| Wheelbase (mm)                         | 4 250                                     |
| CA – Cab to Bogie / Rear Axle (mm)     | 3 440                                     |
| CE – Cab to End of Chassis (mm)        | 5 340                                     |
| OH – Overall Height (mm)               | 2 930                                     |
| FOH - Front Overhang (mm)              | 1 255                                     |
| ROH – Rear Overhang (mm)               | 1 900                                     |
| Rear Axle Bogie Spacing (mm)           | N/A                                       |
| 1/2 Rear Axle Bogie Spacing (mm)       | N/A                                       |
| EH - Chassis Rear End Height (mm)      | 1 180                                     |
| HH – Ground Clearance (mm)             | 257                                       |
| Rear Chassis Width (mm)                | 850                                       |
| Turning Radius - Curb to Curb (mm)     | 9 000                                     |
| Turning Radius - Wall to Wall (mm)     | 9 850                                     |