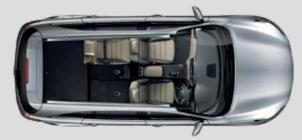

#### Electronic Parking Brake (EPB)

Engage the parking brake simply by operating a button and be certain of whether it's properly engaged or not.

3<sup>rd</sup> row partially folded

3rd row folded fully flat

3<sup>rd</sup> row folded fully flat & 2<sup>nd</sup> row partially folded

#### ■ 7-seater

**7 seats for maximum flexibility** Partial and full folding of rear seat rows give the Sorento numerous seating and cargo combinations for a perfect balance of passenger comfort and practicality, including convenient loading of long or odd-shaped cargo and leisure equipment.