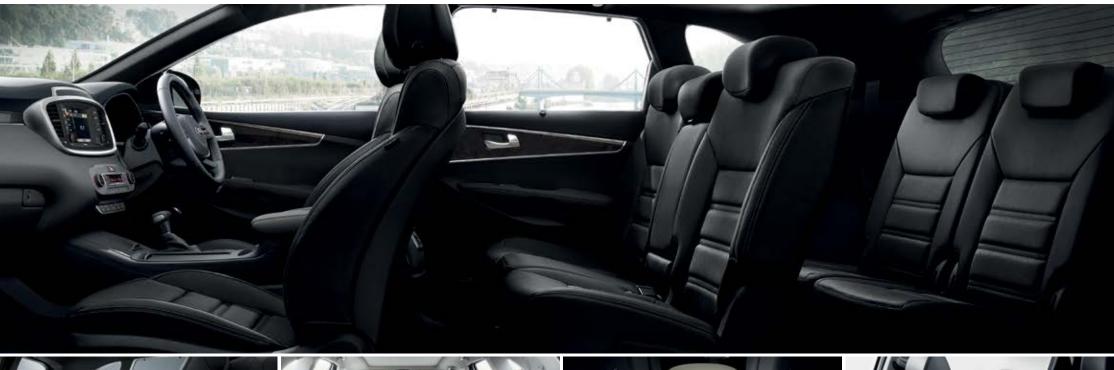

## Luxurious interior flexibility.

The Sorento interior offers a high standard of comfort and luxury featuring finely crafted seats. With multiple configurations, practicality and versatility is standard in the new Sorento.

**Ease of entry and exit** The 2<sup>nd</sup> row seat autofolds and slides 270 mm to let rearmost occupants in and out.

**2nd row seatback lever** Easily fold the second row seatbacks flat with a single pull of the remove release lever located in the luggage bay.

**One-button adjustable headrest** The 1st row seat headrests offer up, down and sliding adjustment with the simple push of a button.