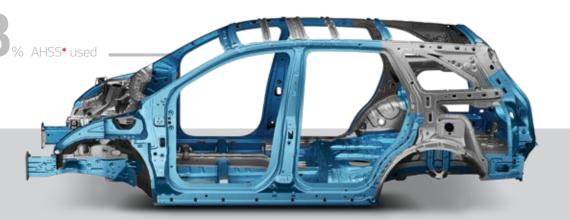

## Safety above all else.

Feel protected inside the Sorento cabin where you are surrounded by a safety cage design fortified with ultra-high-tension steel and a 6-airbag SRS system. Thoroughly tested in countless crash simulations and actual collision tests, we've given the unthinkable quite a bit of thought so you don't have to.

**Six airbags** The Sorento offers driver, front passenger, two front-side and two side-curtain airbags to help protect occupants and potentially reduce injuries in the event of a collision.

\*Advanced High Strength Steel (AHSS) The Sorento uses more than 53% Advanced High Strength Steel. This exceptional steel reinforces the front, rear and sides, as well as high stress points throughout the body.