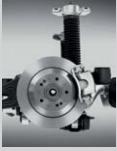

#### Vehicle Stability Management (VSM)

The system enhances the directional stability of the vehicle by automatically controlling MDPS and brakes on each wheel. In case of braking on a non-homogeneous surface (e.g. right wheel on ice and left wheel on the asphalt), it helps to stabilise the vehicle and maintain the vehicle path.