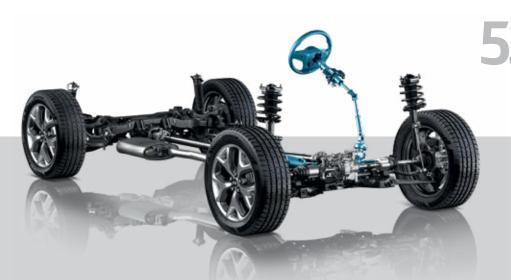

## Experience precise control of every wheel.

An innovative, continuously active AWD coupling system helps the AWD-equipped Sorento maintain the utmost traction on rough, loose or slippery surfaces, and helps improve lateral stability when cornering.

**Rear sub-frame** Even 2WD models now feature the sturdy rear sub-frame that AWD models are famous for, further improving driving stability.

**Upright rear shock-absorber** A vertically oriented rear shock absorber system helps to control wheel travel on uneven ground and better isolates occupants from bumps.