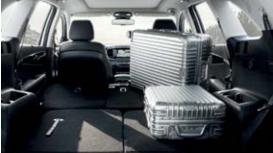

#### Electronic Parking Brake (EPB)

Engage the parking brake simply by operating a button and be certain of whether it's properly engaged or not.

3<sup>rd</sup> row partially folded

3rd row folded fully flat

3<sup>rd</sup> row folded fully flat & 2<sup>nd</sup> row partially folded

#### ■ 7-seater

**7 seats for maximum flexibility** Partial and full folding of rear seat rows give the Sorento numerous seating and cargo combinations for a perfect balance of passenger comfort and practicality, including convenient loading of long or odd-shaped cargo and leisure equipment.