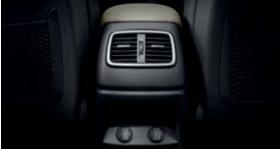

**Rear air ventilation and power supply** Rear passengers can adjust airflow with vents and controls mounted at the back of the centre console. USB and 12V outlets allow for charging a variety of devices.