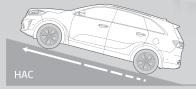

#### Hill-start Assist Control (HAC)

HAC prevents the vehicle from rolling backward when at a standstill on an incline by gently applying the brakes for up to two seconds while you move your foot from the brake pedal to the accelerator.