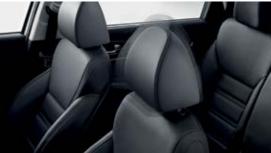

**One-button adjustable headrest** The 1st row seat headrests offer up, down and sliding adjustment with the simple push of a button.