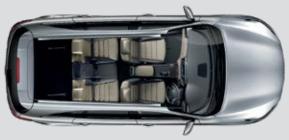

#### Electronic Parking Brake (EPB)

Engage the parking brake simply by operating a button and be certain of whether it's properly engaged or not.

3<sup>rd</sup> row partially folded

3rd row folded fully flat

3<sup>rd</sup> row folded fully flat & 2<sup>nd</sup> row partially folded

#### ■ 7-seater

**7 seats for maximum flexibility** Partial and full folding of rear seat rows give the Sorento numerous seating and cargo combinations for a perfect balance of passenger comfort and practicality, including convenient loading of long or odd-shaped cargo and leisure equipment.