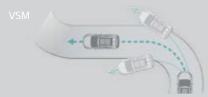

#### Vehicle Stability Management (VSM)

The system enhances the directional stability of the vehicle by automatically controlling MDPS and brakes on each wheel. In case of braking on a non-homogeneous surface (e.g. right wheel on ice and left wheel on the asphalt), it helps to stabilise the vehicle and maintain the vehicle path.