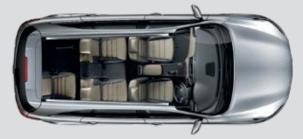

#### Electronic Parking Brake (EPB)

Engage the parking brake simply by operating a button and be certain of whether it's properly engaged or not.

3<sup>rd</sup> row partially folded

3rd row folded fully flat

3<sup>rd</sup> row folded fully flat & 2<sup>nd</sup> row partially folded

#### ■ 7-seater

**7 seats for maximum flexibility** Partial and full folding of rear seat rows give the Sorento numerous seating and cargo combinations for a perfect balance of passenger comfort and practicality, including convenient loading of long or odd-shaped cargo and leisure equipment.