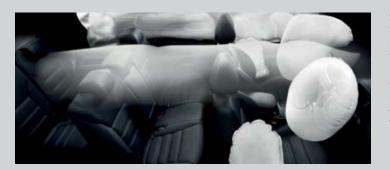

**Six airbags** The Sorento offers driver, front passenger, two front-side and two side-curtain airbags to help protect occupants and potentially reduce injuries in the event of a collision.

\*Advanced High Strength Steel (AHSS) The Sorento uses more than 53% Advanced High Strength Steel. This exceptional steel reinforces the front, rear and sides, as well as high stress points throughout the body.