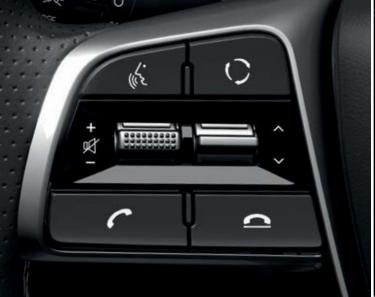

#### Auxiliary, USB and iPod® connections

Play audio from iPods, flash drives and other compatible multimedia devices through the integrated 3.5 mm (analogue) and USB connectors. The Sorento is equipped with Apple CarPlay and is Android Auto ready.