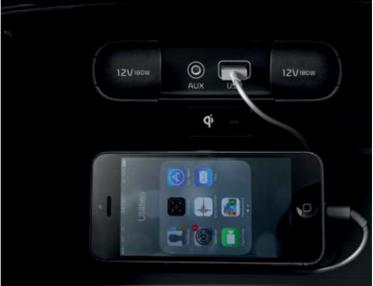

#### Electronic Parking Brake (EPB)

Engage the parking brake simply by operating a button and be certain of whether it's properly engaged or not.

3<sup>rd</sup> row partially folded

3rd row folded fully flat