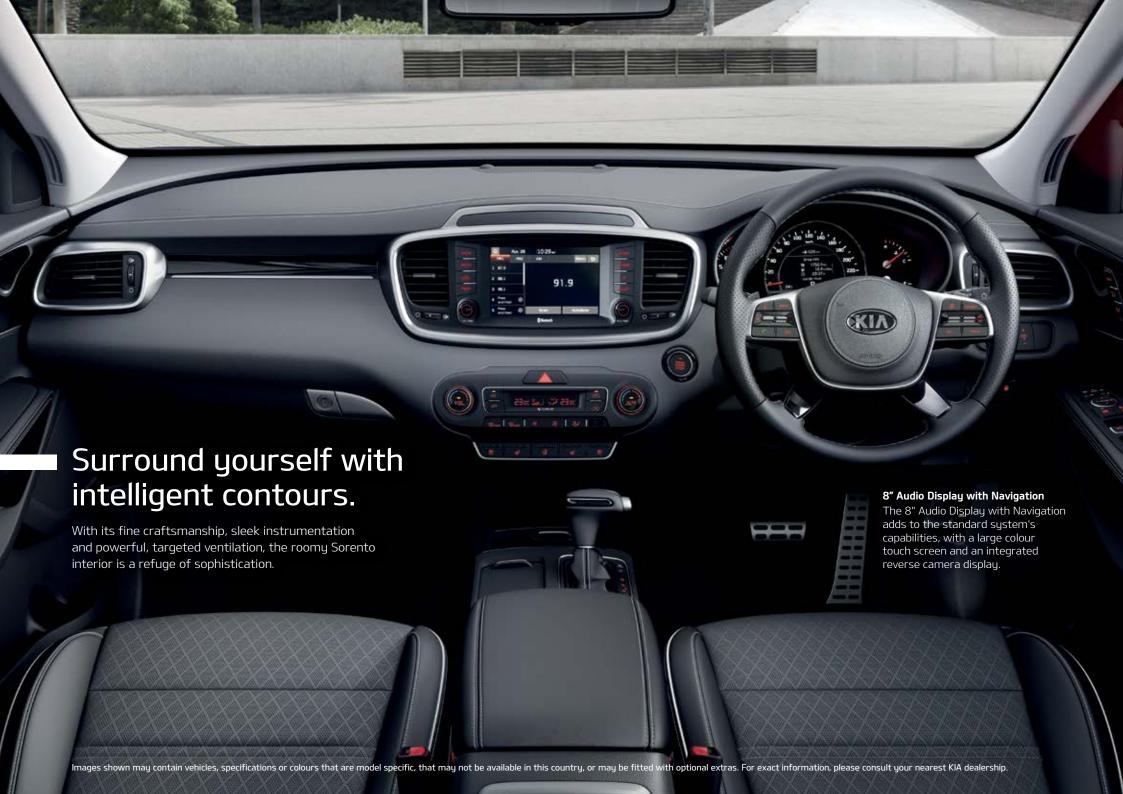

#### Steering wheel remote control

Intuitively placed steering wheel-mounted controls let you adjust volume and change stations without taking your hands from the wheel and allows access to Bluetooth connectivity, with voice control, when your phone is connected to Apple CarPlay and Android Auto.