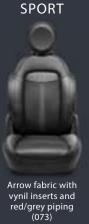

### INTERIORS

Fiat Monogram Fabricblue with techno-prene inserts

Fabricblack with soft touch inserts