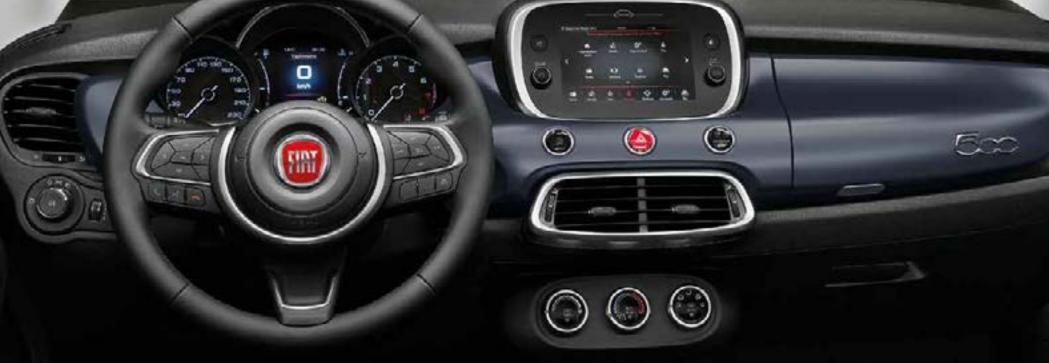

## LIFE IS BETTER CONNECTED.

The Fiat 500X has bags of style and technology too. Boost your connectivity with the Uconnect™ 7" HD LIVE touchscreen with "tablet effect" and HD display: offering a wide range of functions, from Uconnect™ LIVE services offered as standard, with a hands-free system, Bluetooth® technology, and voice recognition. Available with Apple CarPlay integration and Android Auto™ compatibility, the system has a user-friendly interface that allows you to manage maps, music, contacts, and more. All safely within reach while you drive.

### UCONNECT™ 7"HD DAB

The 7" Uconnect™ System, with Apple CarPlay and Android Auto™ integration, is equipped with a 7" high resolution touchscreen display with capacitive technology.

Works with Apple CarPlay

To enjoy Apple CarPlay\* connect your iPhone to the specific USB port in your car.

To use Android Auto™\* on your phone screen, you'll need an Android phone running 5.0 (Lollipop) or higher

\* Apple CarPlay is a trademark of Apple Inc. Use of the Apple CarPlay logo means that a vehicle user interface meets Apple performance standards. Apple is not responsible for the operation of this vehicle or its compliance with safety and regulatory standards. Please note that the use of this product with iPhone, iPod, or iPad may affect wireless performance.