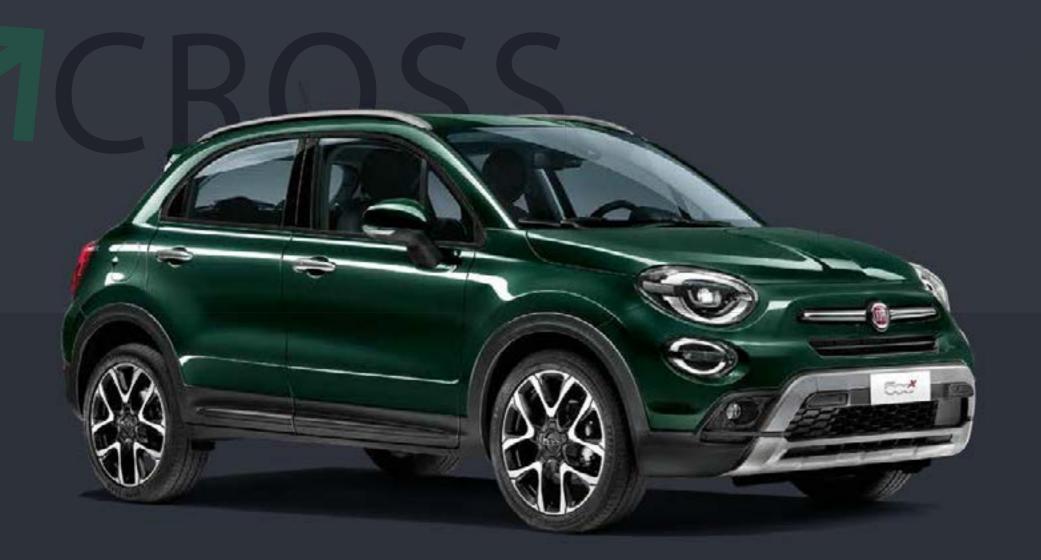

## MAGNETIC ATTRACTION.

The Fiat 500X Cross is a free spirit built for both stylish outdoor and urban adventures too. A bold character ready to take on the toughest challenges, with an arresting design highlighted by a Metallic Green paint to match its adventurous soul.

\*Note: all other colours are just as adventurous.

No matter where you go, every detail of the Fiat 500X Cross is created to make you feel like you're always in the perfect place.