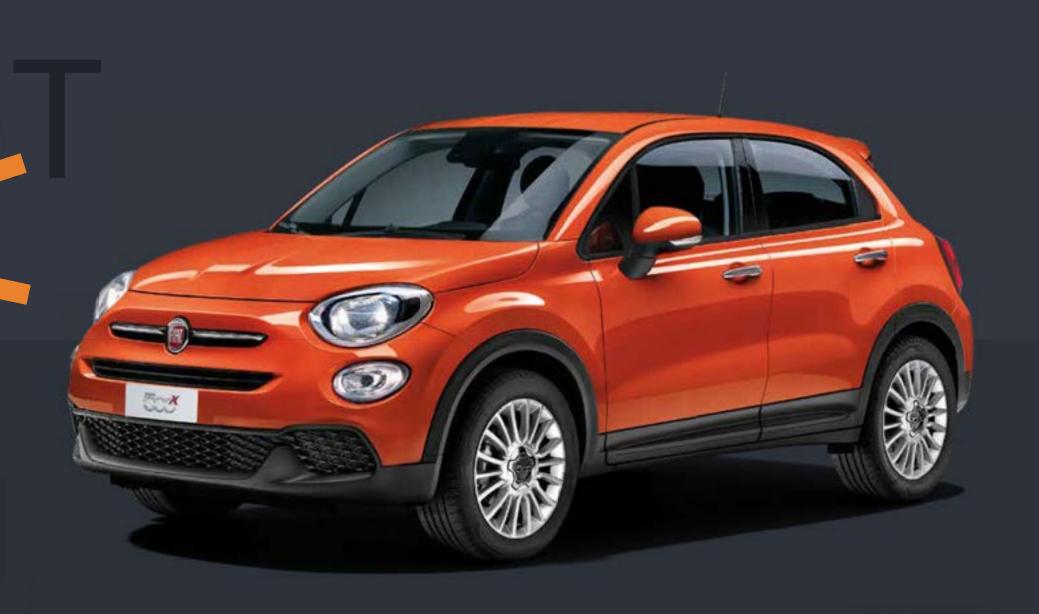

## I'NORANGE. BUT IF YOU KEEP LOOKING

The Fiat 500X Cult is pure energy. A captivating style brought out by the exclusive Sicilia Orange paint. If orange isn't for you, there are plenty of other colours to

choose from, all with the same happy attitude, of course!

I'LL TURN RED.

C U L T

Enjoy every day in comfort and style. The Fiat 500X Cult is positivity distilled. It's designed to make even ordinary journeys extraordinary.