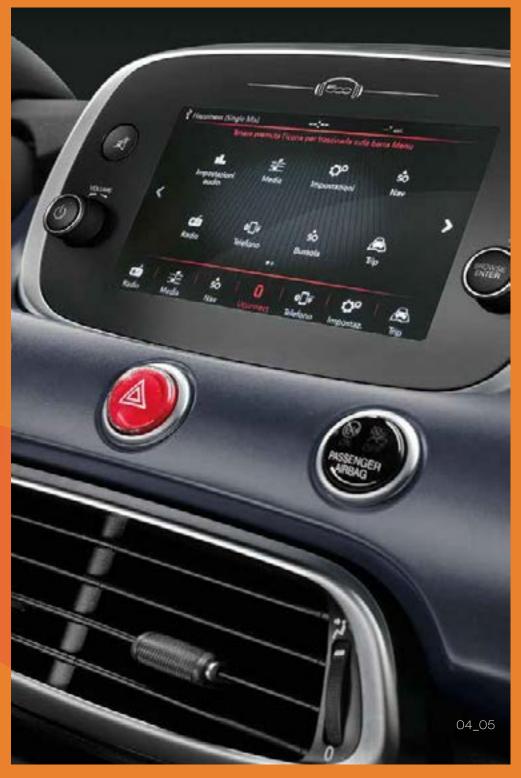

## LIFE IS BETTER CONNECTED.

The Fiat 500X has bags of style and technology too. Boost your connectivity with the Uconnect™ 7" HD LIVE touchscreen with "tablet effect" and HD display: offering a wide range of functions, from Uconnect™ LIVE services offered as standard, with a hands-free system, Bluetooth® technology, and voice recognition. Available with Apple CarPlay integration and Android Auto™ compatibility, the system has a user-friendly interface that allows you to manage maps, music, contacts, and more. All safely within reach while you drive.

### UCONNECT™ 7"HD DAB

The 7" Uconnect™ System, with Apple CarPlay and Android Auto™ integration, is equipped with a 7" high resolution touchscreen display with capacitive technology.

Works with Apple CarPlay

To enjoy Apple CarPlay\* connect your iPhone to the specific USB port in your car.

To use Android Auto™\* on your phone screen, you'll need an Android phone running 5.0 (Lollipop) or higher

\* Apple CarPlay is a trademark of Apple Inc. Use of the Apple CarPlay logo means that a vehicle user interface meets Apple performance standards. Apple is not responsible for the operation of this vehicle or its compliance with safety and regulatory standards. Please note that the use of this product with iPhone, iPod, or iPad may affect wireless performance.