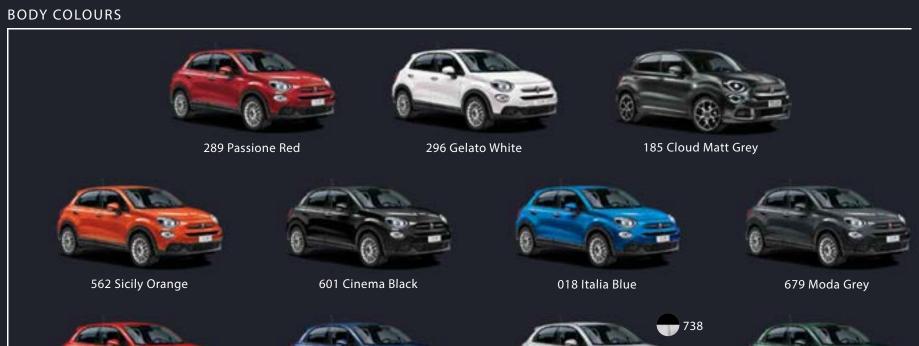

### WHEN YOU FIND THE RIGHT ONE, YOU KNOW.

Whatever your style, get ready to leave your mark wherever you go. With so many customization options it's easy to get noticed.

019 Techno Green

348 Argento Grey\*

888/B Venezia Blue