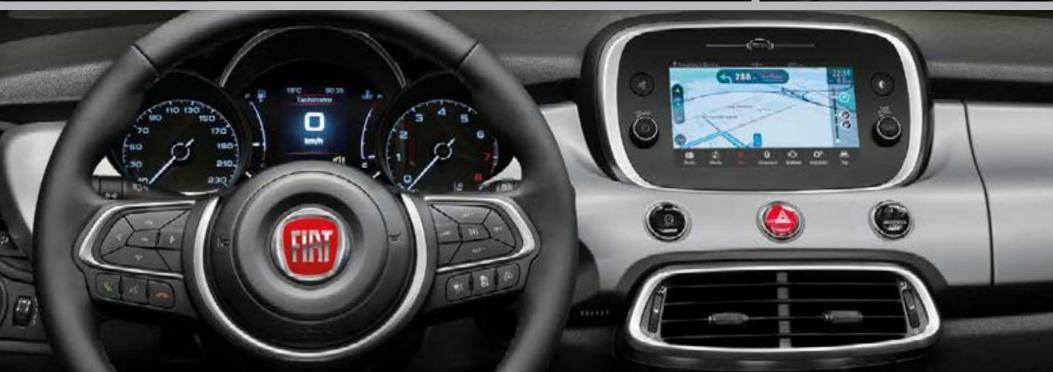

## LIFE IS BETTER CONNECTED.

The Fiat 500X has bags of style and technology too. Boost your connectivity with the Uconnect™ 7" HD LIVE touchscreen with "tablet effect" and HD display: offering a wide range of functions, from Uconnect™ LIVE services offered as standard, with a hands-free system, Bluetooth® technology, and voice recognition. Available with Apple CarPlay integration and Android Auto™ compatibility, the system has a user-friendly interface that allows you to manage maps, music, contacts, and more. All safely within reach while you drive.

### UCONNECT™ 7"HD DAB

The 7" Uconnect™ System, with Apple CarPlay and Android Auto™ integration, is equipped with a 7" high resolution touchscreen display with capacitive technology.

Works with Apple CarPlay

To enjoy Apple CarPlay\* connect your iPhone to the specific USB port in your car.

To use Android Auto™\* on your phone screen, you'll need an Android phone running 5.0 (Lollipop) or higher

\* Apple CarPlay is a trademark of Apple Inc. Use of the Apple CarPlay logo means that a vehicle user interface meets Apple performance standards. Apple is not responsible for the operation of this vehicle or its compliance with safety and regulatory standards. Please note that the use of this product with iPhone, iPod, or iPad may affect wireless performance.