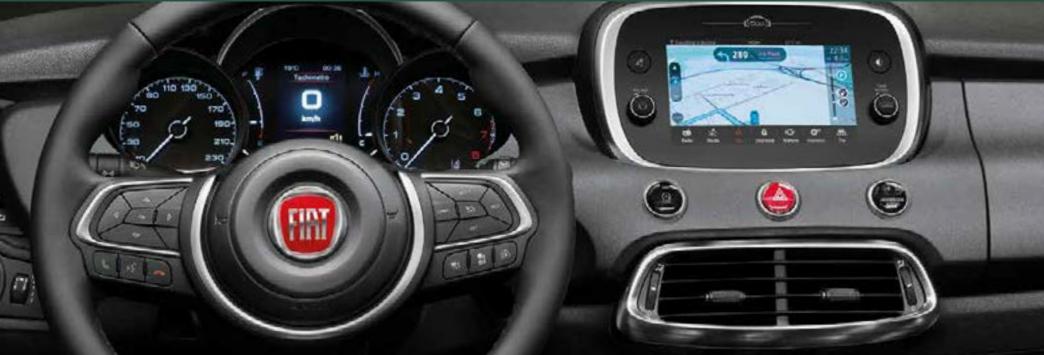

## LIFE IS BETTER CONNECTED.

The Fiat 500X has bags of style and technology too. Boost your connectivity with the Uconnect™ 7" HD LIVE touchscreen with "tablet effect" and HD display: offering a wide range of functions, from Uconnect™ LIVE services offered as standard, with a hands-free system, Bluetooth® technology, and voice recognition. Available with Apple CarPlay integration and Android Auto™ compatibility, the system has a user-friendly interface that allows you to manage maps, music, contacts, and more. All safely within reach while you drive.

### UCONNECT™ 7"HD DAB

The 7" Uconnect™ System, with Apple CarPlay and Android Auto™ integration, is equipped with a 7" high resolution touchscreen display with capacitive technology.

Works with Apple CarPlay

To enjoy Apple CarPlay\* connect your iPhone to the specific USB port in your car.

To use Android Auto™\* on your phone screen, you'll need an Android phone running 5.0 (Lollipop) or higher

\* Apple CarPlay is a trademark of Apple Inc. Use of the Apple CarPlay logo means that a vehicle user interface meets Apple performance standards. Apple is not responsible for the operation of this vehicle or its compliance with safety and regulatory standards. Please note that the use of this product with iPhone, iPod, or iPad may affect wireless performance.