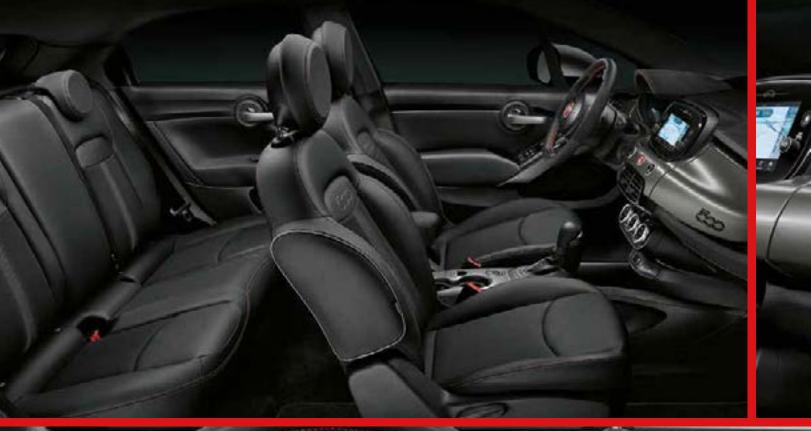

### Equipment

- · 16" Alloy wheels
- · Halogen DRL
- · Black painted mirror caps
- · Techno-leather steering wheel
- · Manual Air Conditioning
- Radio DAB with Bluetooth\*6 Speakers
- · TFT 3.5" B/W display
- . Lane assist
- . Cruise control
- . Electric parking brake

### Equipment

- · 16" Alloy wheels
- · LED DRL
- · Fog lights
- · Bodycolor mirror caps
- · Privacy glass
- · Soft touch steering wheel
- · Manual Air Conditioning
- · Driver seat with height regulation
- · Front armrest
- · Uconnect™ HD 7″ DAB radio
- · Apple Carplay / Android Auto™
- · 6 Speakers
- · TFT 3.5" Colour display
- · Rear parking sensors
- . Lane assist

- . Cruise control
- . Electric parking brake

Engines · 1.4L FWD MT

500X CROSS