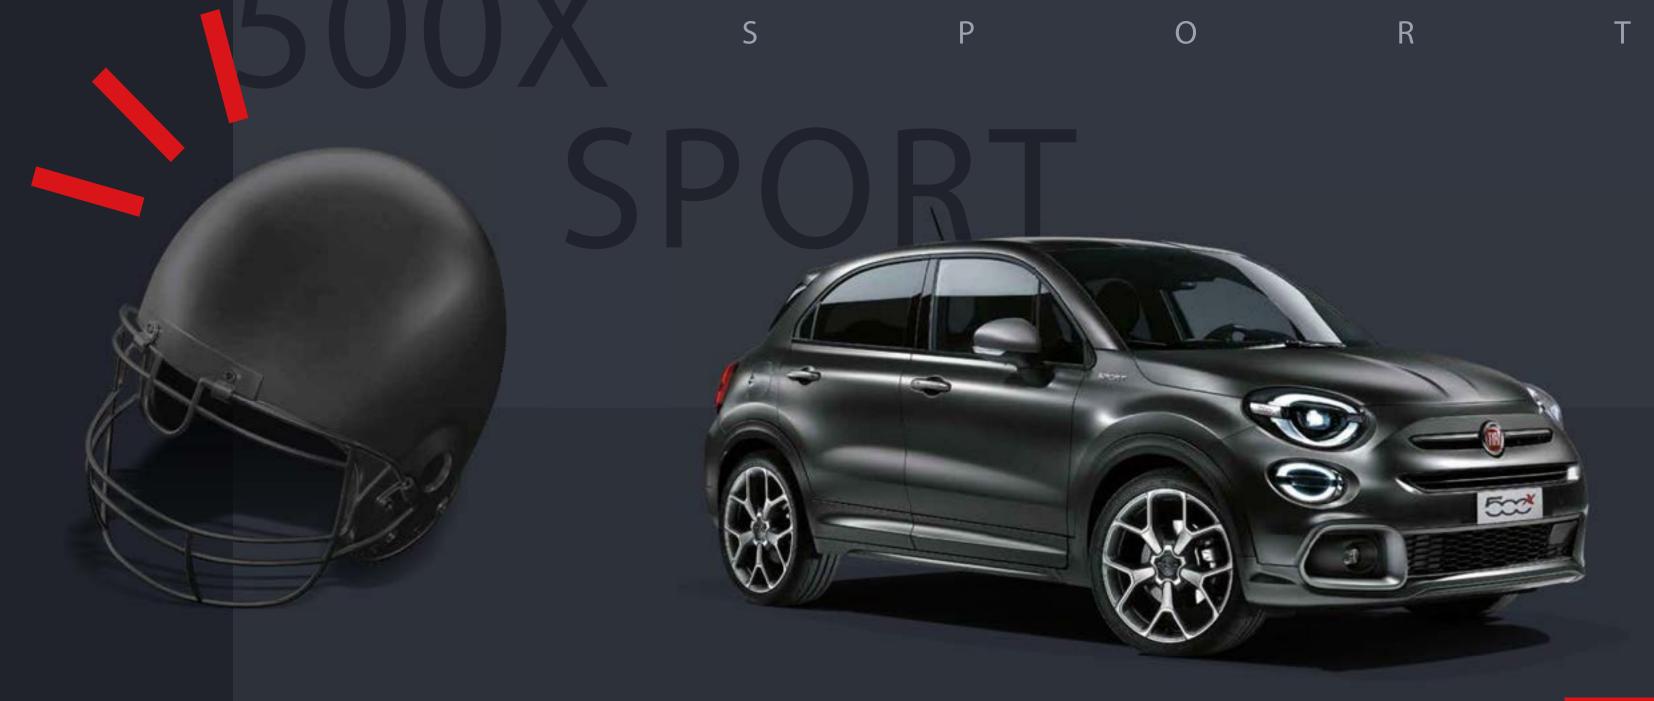

# GOHARD. GOHARD. MATT

The Fiat 500X Sport is here to lend your everyday life a hint of boldness, with a sleek look that wins you over at first glance. Maximise its style with a Matt Grey paint that defines its sporty soul and iconic shape. Though no matter what paint you choose, it will always be sporty.

· 1.4L FWD DDCT

Explore new horizons. With the Fiat 500X Sport, comfort becomes appealing too. And when you feel at ease, every journey becomes a pleasure. Exceptional grip and optimal handling on the street. An improved safety and a maximun fun to drive with a sporty look.

NEW 19" TIRES Dedicated 19" tires 225/40 R19 with Sporty performances (OPT)

Greater agility in curve entry and improved cornering grip\*

\* On 500X Sport 1,3 FireFly Turbo 150hp DCT with 19" alloy wheels with performance tyres