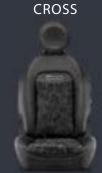

### INTERIORS

Fiat Monogram Fabricblue with techno-prene inserts

Fabricblack with soft touch inserts