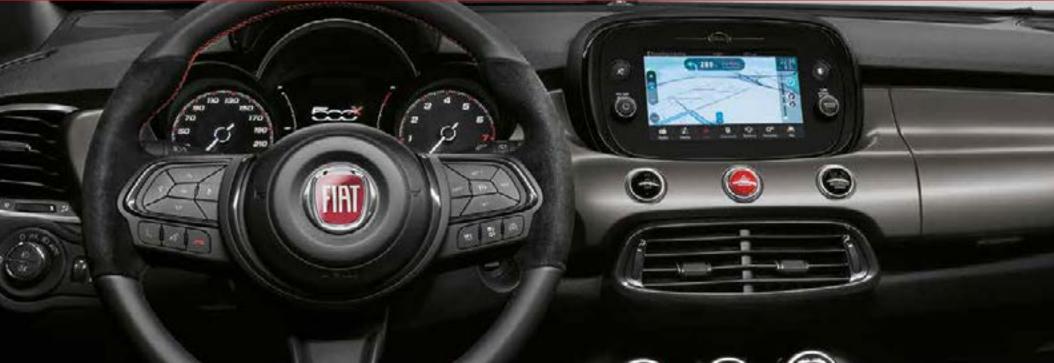

## LIFE IS BETTER CONNECTED.

The Fiat 500X has bags of style and technology too. Boost your connectivity with the Uconnect™ 7" HD LIVE touchscreen with "tablet effect" and HD display: offering a wide range of functions, from Uconnect™ LIVE services offered as standard, with a hands-free system, Bluetooth® technology, and voice recognition. Available with Apple CarPlay integration and Android Auto™ compatibility, the system has a user-friendly interface that allows you to manage maps, music, contacts, and more. All safely within reach while you drive.

### UCONNECT™ 7"HD DAB

The 7" Uconnect™ System, with Apple CarPlay and Android Auto™ integration, is equipped with a 7" high resolution touchscreen display with capacitive technology.

Works with Apple CarPlay

To enjoy Apple CarPlay\* connect your iPhone to the specific USB port in your car.

To use Android Auto™\* on your phone screen, you'll need an Android phone running 5.0 (Lollipop) or higher

\* Apple CarPlay is a trademark of Apple Inc. Use of the Apple CarPlay logo means that a vehicle user interface meets Apple performance standards. Apple is not responsible for the operation of this vehicle or its compliance with safety and regulatory standards. Please note that the use of this product with iPhone, iPod, or iPad may affect wireless performance.