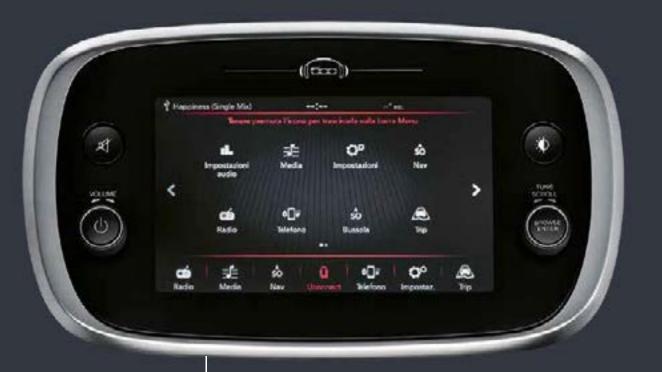

## LIFE IS BETTER CONNECTED.

The Fiat 500X has bags of style and technology too. Boost your connectivity with the Uconnect™ 7" HD LIVE touchscreen with "tablet effect" and HD display: offering a wide range of functions, from Uconnect™ LIVE services offered as standard, with a hands-free system, Bluetooth® technology, and voice recognition. Available with Apple CarPlay integration and Android Auto™ compatibility, the system has a user-friendly interface that allows you to manage maps, music, contacts, and more. All safely within reach while you drive.

### UCONNECT™ 7"HD DAB

The 7" Uconnect™ System, with Apple CarPlay and Android Auto™ integration, is equipped with a 7" high resolution touchscreen display with capacitive technology.

Works with Apple CarPlay

To enjoy Apple CarPlay\* connect your iPhone to the specific USB port in your car.

To use Android Auto™\* on your phone screen, you'll need an Android phone running 5.0 (Lollipop) or higher

\* Apple CarPlay is a trademark of Apple Inc. Use of the Apple CarPlay logo means that a vehicle user interface meets Apple performance standards. Apple is not responsible for the operation of this vehicle or its compliance with safety and regulatory standards. Please note that the use of this product with iPhone, iPod, or iPad may affect wireless performance.