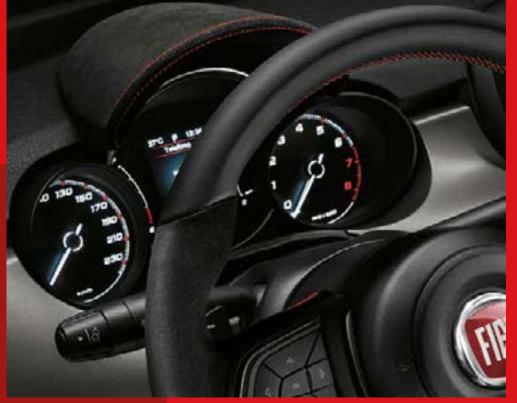

· 1.4L FWD DDCT

Explore new horizons. With the Fiat 500X Sport, comfort becomes appealing too. And when you feel at ease, every journey becomes a pleasure. Exceptional grip and optimal handling on the street. An improved safety and a maximun fun to drive with a sporty look.

NEW 19" TIRES Dedicated 19" tires 225/40 R19 with Sporty performances (OPT)

Greater agility in curve entry and improved cornering grip\*

\* On 500X Sport 1,3 FireFly Turbo 150hp DCT with 19" alloy wheels with performance tyres