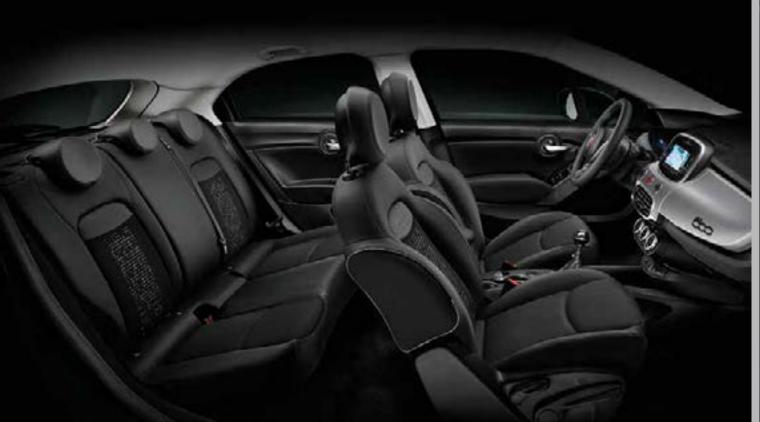

### INTERIORS

Fiat Monogram Fabricblue with techno-prene inserts

Fabricblack with soft touch inserts