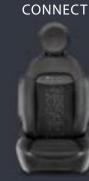

### INTERIORS

Fiat Monogram Fabricblue with techno-prene inserts

Fabricblack with soft touch inserts