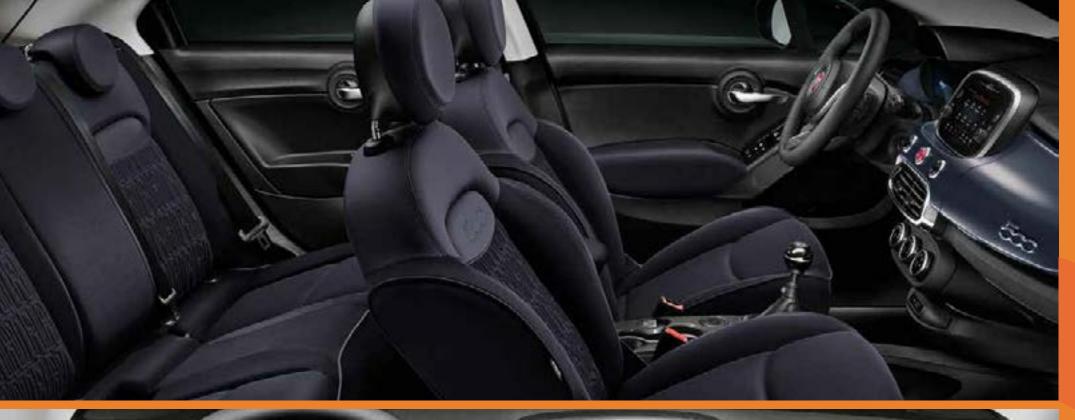

### Equipment

- · 16" Alloy wheels
- · Halogen DRL
- · Black painted mirror caps
- · Techno-leather steering wheel
- · Manual Air Conditioning
- Radio DAB with Bluetooth\*6 Speakers
- · TFT 3.5" B/W display
- . Lane assist
- . Cruise control
- . Electric parking brake

Engines

· 1.4L FWD MT