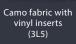

### INTERIORS

Fiat Monogram Fabricblue with techno-prene inserts

Fabricblack with soft touch inserts