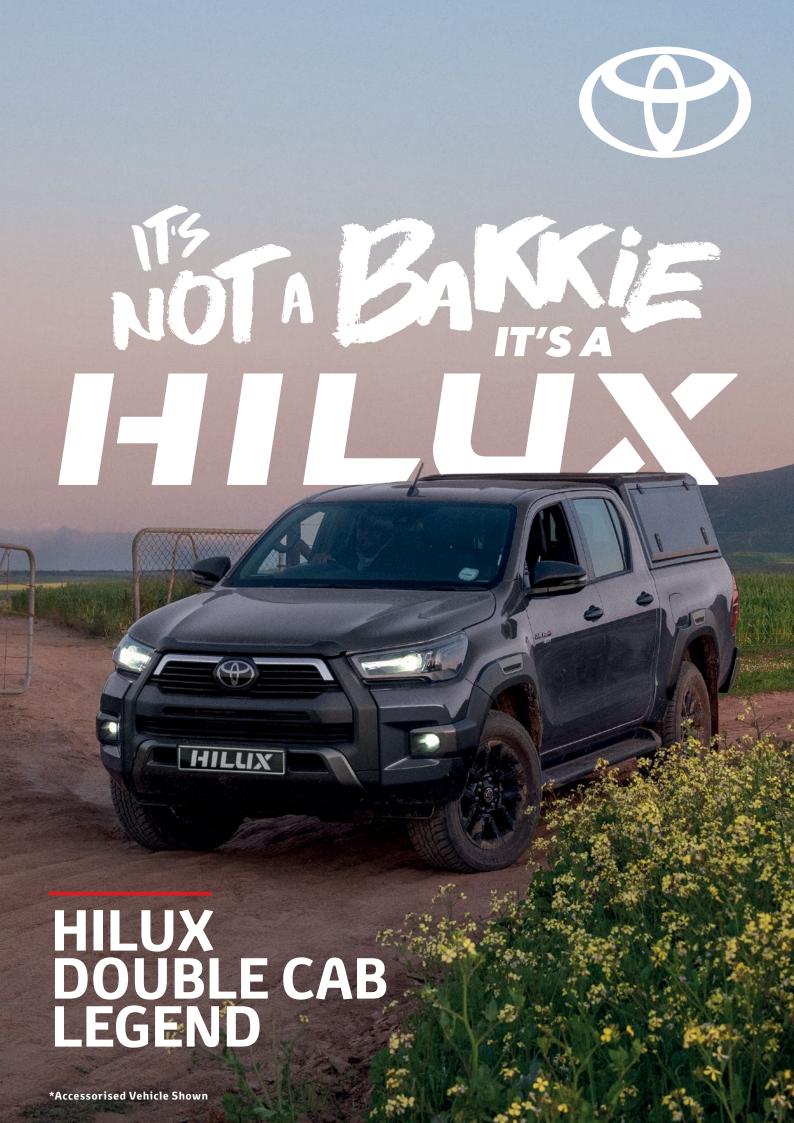

| <b>DOUBLE CAB: LEGEND</b>         | 2.8 GD-6 RB<br>Legend 6AT                                            | 2.8 RB Legend<br>6AT 48V                                             | 2.8 GD-6 4x4<br>Legend 6AT                                                 | 2.8 4x4 Legend<br>6AT 48V                                            | 2.8 GD-6 4x4<br>GR-S AT                                              |
|-----------------------------------|----------------------------------------------------------------------|----------------------------------------------------------------------|----------------------------------------------------------------------------|----------------------------------------------------------------------|----------------------------------------------------------------------|