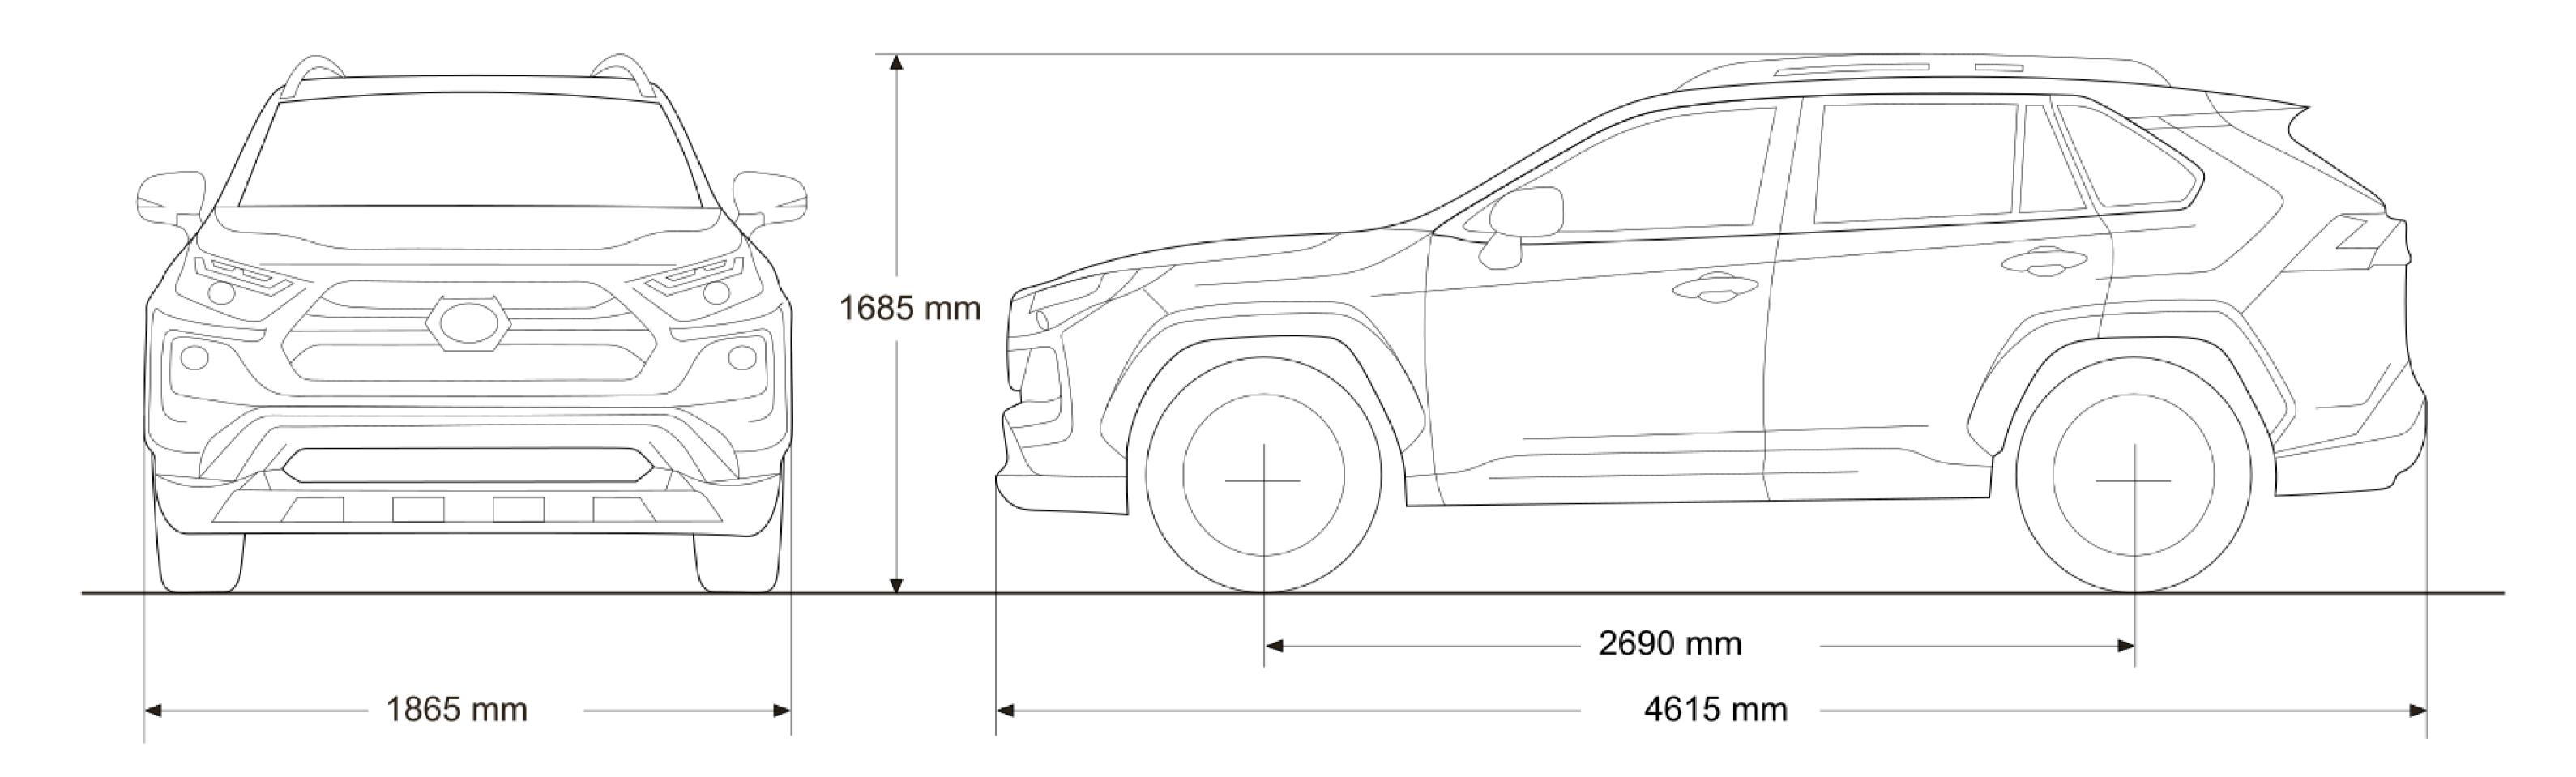

# TOYOTA RAV4

# **EXPECT INCREDIBLE**

Ð

RAV4

Issued on: 2025/02/25

|                                             | RAV4 2.5 VX HEV<br>E-FOUR                                                                                                                 | RAV4 2.5 VX AT AWD                                                                                                                        | RAV4 2.0 VX CVT<br>2WD                                                                                                                    | RAV4 2.5 GX-R HEV<br>E-FOUR                                               | RAV4 2.5 GX-R HEV<br>E-FOUR BT                                  | RAV4 2.0 GX-R CVT<br>AWD                                                 |
|---------------------------------------------|-------------------------------------------------------------------------------------------------------------------------------------------|-------------------------------------------------------------------------------------------------------------------------------------------|-------------------------------------------------------------------------------------------------------------------------------------------|---------------------------------------------------------------------------|-----------------------------------------------------------------|--------------------------------------------------------------------------|
| Engine and Drivetrain                       |                                                                                                                                           |                                                                                                                                           |                                                                                                                                           |                                                                           |                                                                 |                                                                          |
| Bore x Stroke (mm)                          | 87.5x103.48                                                                                                                               | 87.5x103.48                                                                                                                               | 80.5x97.6                                                                                                                                 | 87.5x103.48                                                               | 87.5x103.48                                                     | 80.5x97.6                                                                |
| Fuel System                                 | Petrol Hybrid SFI<br>+D-4S                                                                                                                | Petrol SFI +D-4S                                                                                                                          | Petrol SFI +D-4S                                                                                                                          | Petrol Hybrid SFI<br>+D-4S                                                | Petrol Hybrid SFI<br>+D-4S                                      | Petrol SFI +D-4S                                                         |
| 1aximum Power (kW @ r/min)                  | 131 @ 5700                                                                                                                                | 152 @ 6600                                                                                                                                | 127 @ 6600                                                                                                                                | 131@5700                                                                  | 131 @ 5700                                                      | 127 @ 6600                                                               |
| Maximum Torque (Nm @ r/min)                 | 221 @ 3600-5200                                                                                                                           | 243 @ 4000-5000                                                                                                                           | 203 @ 4400-4900                                                                                                                           | 221@3600-5200                                                             | 221 @ 3600-5200                                                 | 203 @ 4400-4900                                                          |
| Number of Cylinders and Arrangement         | Inline-4                                                                                                                                  | Inline-4                                                                                                                                  | Inline-4                                                                                                                                  | Inline-4                                                                  | Inline-4                                                        | Inline-4                                                                 |
| fotal System Output (kW)                    | 163                                                                                                                                       |                                                                                                                                           |                                                                                                                                           | 163                                                                       | 163                                                             |                                                                          |
| Engine capacity (litre)                     | 2.5                                                                                                                                       | 2.5                                                                                                                                       | 2.0                                                                                                                                       | 2.5                                                                       | 2.5                                                             | 2.0                                                                      |
| Fuel Consumption (Combined Cycle) (1/100km) | 4.8                                                                                                                                       | 7.3                                                                                                                                       | 6.5                                                                                                                                       | 4.8                                                                       | 4.8                                                             | 6.7                                                                      |
| CO2 Emission (g/km)                         | 109                                                                                                                                       | 166                                                                                                                                       | 147                                                                                                                                       | 110                                                                       | 110                                                             | 153                                                                      |
| ransmission                                 |                                                                                                                                           |                                                                                                                                           |                                                                                                                                           |                                                                           |                                                                 |                                                                          |
| Transmission                                | СVТ                                                                                                                                       | Automatic-8-speed                                                                                                                         | СVТ                                                                                                                                       | СVТ                                                                       | СVТ                                                             | СVТ                                                                      |
| Driven Wheels                               | E-FOUR                                                                                                                                    | AWD                                                                                                                                       | FWD                                                                                                                                       | E-FOUR                                                                    | E-FOUR                                                          | AWD                                                                      |
| Starting System                             | Push Start                                                                                                                                | Push Start                                                                                                                                | Push Start                                                                                                                                | Push Start                                                                | Push Start                                                      | Push Start                                                               |
| Suspension                                  |                                                                                                                                           |                                                                                                                                           |                                                                                                                                           |                                                                           |                                                                 |                                                                          |
| Front                                       | MacPherson                                                                                                                                | MacPherson                                                                                                                                | MacPherson                                                                                                                                | MacPherson                                                                | MacPherson                                                      | MacPherson                                                               |
| Rear                                        | Double-Wishbone                                                                                                                           | Double-Wishbone                                                                                                                           | Double-Wishbone                                                                                                                           | Double-Wishbone                                                           | Double-Wishbone                                                 | Double-Wishbone                                                          |
|                                             |                                                                                                                                           |                                                                                                                                           |                                                                                                                                           |                                                                           |                                                                 |                                                                          |
| Vheels and Tyres                            |                                                                                                                                           |                                                                                                                                           |                                                                                                                                           |                                                                           |                                                                 |                                                                          |
| Spare Wheel                                 | Full 225-60R18<br>Alloy                                                                                                                   | Space Saver<br>165-90D18                                                                                                                  | Space Saver<br>165-90D18                                                                                                                  | Full 225-60R18Alloy                                                       | Full 225-60R18Alloy                                             | Full 225-60R18Allo                                                       |
| Tyre Size                                   | F:225-60R18 Alloy<br>R:225-60R18 Alloy                                                                                                    | F:235-55R19Alloy<br>R:235-55R19Alloy                                                                                                      | F:235-55R19Alloy<br>R:235-55R19Alloy                                                                                                      | F:225-60R18Alloy<br>R:225-60R18Alloy                                      | F:225-60R18Alloy<br>R:225-60R18Alloy                            | F:225-60R18Alloy<br>R:225-60R18Alloy                                     |
| ody and Styling                             |                                                                                                                                           |                                                                                                                                           |                                                                                                                                           |                                                                           |                                                                 |                                                                          |
| Body Colour                                 | Monotone                                                                                                                                  | Monotone                                                                                                                                  | Monotone                                                                                                                                  | Monotone                                                                  | Two tone                                                        | Monotone                                                                 |
| Daytime Running Light                       | Standard LED                                                                                                                              | Standard LED                                                                                                                              | Standard LED                                                                                                                              | Standard LED                                                              | Standard LED                                                    | Standard LED                                                             |
| Door Outside Handles                        | Chrome - Smart                                                                                                                            | Chrome - Smart                                                                                                                            | Chrome - Smart                                                                                                                            | Colour - Coded                                                            | Colour - Coded                                                  | Colour - Coded                                                           |
| Front Bumper                                | Colour Coded                                                                                                                              | Colour Coded                                                                                                                              | Colour Coded                                                                                                                              | Colour Coded                                                              | Colour Coded                                                    | Colour Coded                                                             |
| Front Fog Lamps                             | Standard LED                                                                                                                              | Standard LED                                                                                                                              | Standard LED                                                                                                                              | Standard LED                                                              | Standard LED                                                    | Standard LED                                                             |
| leadlights                                  | LED + Projector Auto<br>High Beam                                                                                                         | LED Auto High Beam                                                                                                                        | LED Auto High Beam                                                                                                                        | LED + Projector                                                           | LED + Projector                                                 | LED                                                                      |
| leadlamp Levelling                          | Standard Automatic                                                                                                                        | Standard Automatic                                                                                                                        | Standard Automatic                                                                                                                        | Standard Automatic                                                        | Standard Automatic                                              | Standard Automati                                                        |
| Light Control System                        | Follow me home                                                                                                                            | Follow me home                                                                                                                            | Follow me home                                                                                                                            | Follow me home                                                            | Follow me home                                                  | Follow me home                                                           |
| Luggage Boot / Rear Door                    | Standard Power                                                                                                                            | Standard Power                                                                                                                            | Standard Power                                                                                                                            | Standard Manual                                                           | Standard Manual                                                 | Standard Manual                                                          |
| Side Mirrors                                | Colour Coded Power<br>/ Auto-Retractable<br>/ With Indicator /<br>Blind Spot Monitor<br>(BSM) / Heated /<br>Camera / Power<br>Retractable | Colour Coded Power<br>/ Auto-Retractable<br>/ With Indicator /<br>Blind Spot Monitor<br>(BSM) / Heated /<br>Camera / Power<br>Retractable | Colour Coded Power<br>/ Auto-Retractable<br>/ With Indicator /<br>Blind Spot Monitor<br>(BSM) / Heated /<br>Camera / Power<br>Retractable | Colour Coded Power<br>/ With Indicator<br>/ Heated / Power<br>Retractable | Black Power / With<br>Indicator / Heated /<br>Power Retractable | Colour Coded Powe<br>/ With Indicator<br>/ Heated / Power<br>Retractable |
| Rear Bumper                                 | Colour Coded                                                                                                                              | Colour Coded                                                                                                                              | Colour Coded                                                                                                                              | Colour Coded                                                              | Colour Coded                                                    | Colour Coded                                                             |
| Rear Lights                                 | LED                                                                                                                                       | LED                                                                                                                                       | LED                                                                                                                                       | LED                                                                       | LED                                                             | LED                                                                      |
| Rear Fog Lamp                               | •                                                                                                                                         | •                                                                                                                                         | •                                                                                                                                         | •                                                                         | •                                                               | •                                                                        |
| Front Window Wiper                          | Auto, Rainsensing                                                                                                                         | Auto, Rainsensing                                                                                                                         | Auto, Rainsensing                                                                                                                         | Auto, Rainsensing                                                         | Auto, Rainsensing                                               | Auto, Rainsensing                                                        |
|                                             |                                                                                                                                           |                                                                                                                                           |                                                                                                                                           |                                                                           |                                                                 |                                                                          |