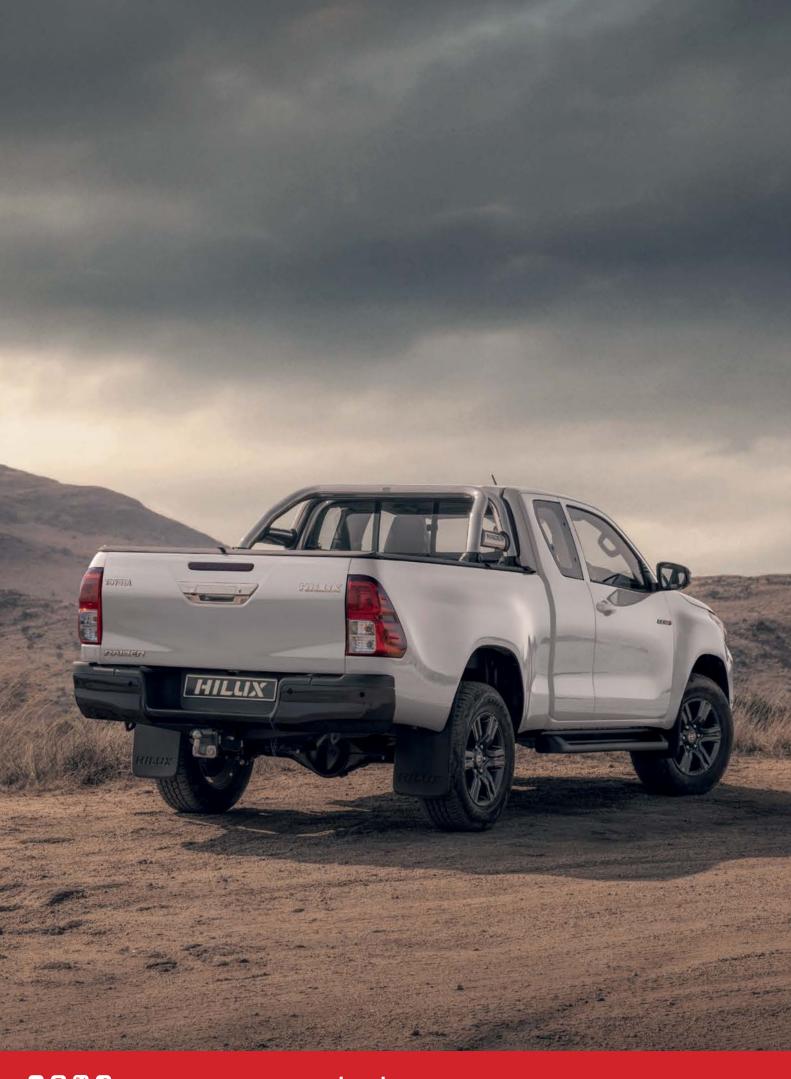

| XTRA CAB                               | 2.4 GD-6 RB<br>Raider 6MT                          | 2.4 GD-6 RB<br>Raider 6AT                         | 2.8 GD-6 RB<br>Legend 6MT                                                                                        | 2.8 GD-6 RB<br>Legend 6AT                                                                                        | 2.8 GD-6 4x4<br>Legend 6MT                                                                                       | 2.8 GD-6 4x4<br>Legend 6AT                                                                                       |
|----------------------------------------|----------------------------------------------------|---------------------------------------------------|------------------------------------------------------------------------------------------------------------------|------------------------------------------------------------------------------------------------------------------|------------------------------------------------------------------------------------------------------------------|------------------------------------------------------------------------------------------------------------------|
| Engine and Drivetrain                  |                                                    |                                                   |                                                                                                                  |                                                                                                                  |                                                                                                                  |                                                                                                                  |
| Maximum Power (kW @ r/min)             | 110 @ 3400                                         | 110 @ 3400                                        | 150 @ 3400                                                                                                       | 150 @ 3000-3400                                                                                                  | 150 @ 3400                                                                                                       | 150 @ 3000-3400                                                                                                  |
| Maximum Torque (Nm @ r/min)            | 400 @ 1600-2000                                    | 400@1600-2000                                     | 420@1400-3400                                                                                                    | 500@1600-2800                                                                                                    | 420@1400-3400                                                                                                    | 500 @ 1600-2800                                                                                                  |
| Differential Lock                      | •                                                  | •                                                 | •                                                                                                                | •                                                                                                                | •                                                                                                                | •                                                                                                                |
| Bore X Stroke (mm)                     | 92.0 x 90.0                                        | 92.0 x 90.0                                       | 92.0 x 103.6                                                                                                     | 92.0 x 103.6                                                                                                     | 92.0 x 103.6                                                                                                     | 92.0 x 103.6                                                                                                     |
| Displacement (cm³)                     | 2393                                               | 2393                                              | 2755                                                                                                             | 2755                                                                                                             | 2755                                                                                                             | 2755                                                                                                             |
| Fuel System                            | Diesel                                             | Diesel                                            | Diesel                                                                                                           | Diesel                                                                                                           | Diesel                                                                                                           | Diesel                                                                                                           |
| Transmission                           |                                                    |                                                   |                                                                                                                  |                                                                                                                  |                                                                                                                  |                                                                                                                  |
| Transmission                           | 6-speed MT                                         | 6-speed AT                                        | 6-speed MT                                                                                                       | 6-speed AT                                                                                                       | 6-speed MT                                                                                                       | 6-speed AT                                                                                                       |
| Driven Wheels                          | RWD                                                | RWD                                               | RWD                                                                                                              | RWD                                                                                                              | 4WD / Part-Time                                                                                                  | 4WD / Part-Time                                                                                                  |
| Starting System                        | Rotary (Mechanical)                                | Rotary (Mechanical)                               | Push Start                                                                                                       | Push Start                                                                                                       | Push Start                                                                                                       | Push Start                                                                                                       |
| Suspension                             |                                                    |                                                   |                                                                                                                  |                                                                                                                  |                                                                                                                  |                                                                                                                  |
| Front                                  | Double Wishbone                                    | Double Wishbone                                   | Double Wishbone                                                                                                  | Double Wishbone                                                                                                  | Double Wishbone                                                                                                  | Double Wishbone                                                                                                  |
| rioni                                  | Leaf Spring-                                       | Leaf Spring-                                      | Leaf Spring-                                                                                                     | Leaf Spring-                                                                                                     | Leaf Spring-                                                                                                     | Leaf Spring-                                                                                                     |
| Rear                                   | Rigid Axle                                         | Rigid Axle                                        | Rigid Axle                                                                                                       | Rigid Axle                                                                                                       | Rigid Axle                                                                                                       | Rigid Axle                                                                                                       |
| Wheels and Tyres                       |                                                    |                                                   |                                                                                                                  |                                                                                                                  |                                                                                                                  |                                                                                                                  |
| Tyre Size                              | 265 / 65-R17 Alloy                                 | 265 / 65-R17 Alloy                                | 265 / 60-R18 Alloy                                                                                               | 265 / 60-R18 Alloy                                                                                               | 265 / 60-R18 Alloy                                                                                               | 265 / 60-R18 Alloy                                                                                               |
| Spare Wheel                            | Full Alloy                                         | Full Alloy                                        | Full Alloy                                                                                                       | Full Alloy                                                                                                       | Full Alloy                                                                                                       | Full Alloy                                                                                                       |
| Body and Styling                       |                                                    |                                                   |                                                                                                                  |                                                                                                                  |                                                                                                                  |                                                                                                                  |
| Front Bumper                           | Colour Coded                                       | Colour Coded                                      | Colour Coded                                                                                                     | Colour Coded                                                                                                     | Colour Coded                                                                                                     | Colour Coded                                                                                                     |
| Rear Bumper                            | Black                                              | Black                                             | Painted                                                                                                          | Painted                                                                                                          | Painted                                                                                                          | Painted                                                                                                          |
| Door Outside Handles                   | Colour Coded                                       | Colour Coded                                      | Legend Black                                                                                                     | Legend Black                                                                                                     | Legend Black                                                                                                     | Legend Black                                                                                                     |
| Headlights                             | Halogen                                            | Halogen                                           | LED                                                                                                              | LED                                                                                                              | LED                                                                                                              | LED                                                                                                              |
| Rear Lights                            | Bulb Type                                          | Bulb Type                                         | LED                                                                                                              | LED                                                                                                              | LED                                                                                                              | LED                                                                                                              |
| Daytime Running Lights (DRL)           | Duib type                                          | Daib type                                         | •                                                                                                                | •                                                                                                                | •                                                                                                                |                                                                                                                  |
| Headlamp Levelling                     | •                                                  |                                                   | •                                                                                                                | •                                                                                                                | •                                                                                                                |                                                                                                                  |
| . 5                                    | LED                                                | LED                                               | LED                                                                                                              | -                                                                                                                |                                                                                                                  | LED                                                                                                              |
| Front Fog Lamp                         | LED                                                | LED                                               |                                                                                                                  | LED                                                                                                              | LED                                                                                                              |                                                                                                                  |
| Side Mirrors                           | Black / Power /<br>Retractable /<br>With Indicator | Black / Power /<br>Retractable /<br>With Indicato | Legend Black /<br>Power / Retractable /<br>With Indicator /<br>Welcome Lights                                    | Legend Black /<br>Power / Retractable /<br>With Indicator /<br>Welcome Lights                                    | Legend Black /<br>Power / Retractable /<br>With Indicator /<br>Welcome Lights                                    | Legend Black /<br>Power / Retractable /<br>With Indicator /<br>Welcome Lights                                    |
| Side Step                              | •                                                  | •                                                 | •                                                                                                                | •                                                                                                                | •                                                                                                                | •                                                                                                                |
| nterior, Comfort and Convenienc        | e                                                  |                                                   |                                                                                                                  |                                                                                                                  |                                                                                                                  |                                                                                                                  |
| WD Indicator                           |                                                    |                                                   |                                                                                                                  |                                                                                                                  | •                                                                                                                | •                                                                                                                |
| IWD Selector                           |                                                    |                                                   |                                                                                                                  |                                                                                                                  | Switch                                                                                                           | Switch                                                                                                           |
| Seat Trim                              | Fabric                                             | Fabric                                            | Leather                                                                                                          | Leather                                                                                                          | Leather                                                                                                          | Leather                                                                                                          |
| Rear View Mirror                       | Day & Night                                        | Day & Night                                       | Electrochromatic (EC)                                                                                            | Electrochromatic (EC)                                                                                            | Electrochromatic (EC)                                                                                            | Electrochromatic (EC)                                                                                            |
| Steering Wheel                         | 4 Spoke / Urethane                                 | 4 Spoke / Urethane                                | 4 Spoke / Leather                                                                                                |
| Power Steering                         | Hydraulic / Variable                               | Hydraulic / Variable                              | Hydraulic / Variable                                                                                             | Hydraulic / Variable                                                                                             | Hydraulic / Variable                                                                                             | Hydraulic / Variable                                                                                             |
|                                        | Flow Control                                       | Flow Control                                      | Flow Control                                                                                                     | Flow Control                                                                                                     | Flow Control                                                                                                     | Flow Control                                                                                                     |
| Shift Lever & Knob                     | Urethane                                           | Urethane                                          | Leather                                                                                                          | Leather                                                                                                          | Leather                                                                                                          | Leather                                                                                                          |
| Cruise Control                         | •                                                  | •                                                 | Adaptive / High Speed                                                                                            |
| Air Conditioner                        | •                                                  | •                                                 | •                                                                                                                | •                                                                                                                | •                                                                                                                | •                                                                                                                |
| Front Seat Vertical Adjuster           | Driver - Manual                                    | Driver - Manual                                   | Driver - Power                                                                                                   | Driver - Power                                                                                                   | Driver - Power                                                                                                   | Driver - Power                                                                                                   |
| Aulti-Information Display (MID)        | TFT                                                | TFT                                               | TFT                                                                                                              | TFT                                                                                                              | TFT                                                                                                              | TFT                                                                                                              |
| Steering Switches                      | Audio / Telephone /<br>Info Display                | Audio / Telephone /<br>Info Display               | Audio / Telephone /<br>Info Display / Voice<br>Command / Lane<br>Departure Alert /<br>Adaptive Cruise<br>Control | Audio / Telephone /<br>Info Display / Voice<br>Command / Lane<br>Departure Alert /<br>Adaptive Cruise<br>Control | Audio / Telephone /<br>Info Display / Voice<br>Command / Lane<br>Departure Alert /<br>Adaptive Cruise<br>Control | Audio / Telephone /<br>Info Display / Voice<br>Command / Lane<br>Departure Alert /<br>Adaptive Cruise<br>Control |
| Steering Column Adjustments            | Driver - Manual                                    | Driver - Manual                                   | Manual / Tilt &<br>Telescopic                                                                                    |
| ludio                                  | Display Audio                                      | Display Audio                                     | Display Audio                                                                                                    | Display Audio                                                                                                    | Display Audio                                                                                                    | Display Audio                                                                                                    |
| ndroid Auto & Apple CarPlay            | - spilly rullio                                    | - ispidy Addio                                    | - isping multi                                                                                                   | - isping nuclo                                                                                                   | •                                                                                                                | - Sispidy Addio                                                                                                  |
| Ridroid Auto & Apple CarPlay           | •                                                  |                                                   | •                                                                                                                | •                                                                                                                | •                                                                                                                | •                                                                                                                |
|                                        |                                                    |                                                   |                                                                                                                  |                                                                                                                  | •                                                                                                                |                                                                                                                  |
| JSB                                    | •                                                  | •                                                 | •                                                                                                                | •                                                                                                                |                                                                                                                  | •                                                                                                                |
| ipeakers                               | 2                                                  | 2                                                 | 6                                                                                                                | 6                                                                                                                | 6                                                                                                                | 6                                                                                                                |
| Power Socket<br>Safety and Security    | Front - 12V                                        | Front - 12V                                       | Front - 12V x2                                                                                                   |
| Anti-Theft System                      | Alarm / Immobiliser /<br>Intrusion Sensor          | Alarm / Immobiliser /<br>Intrusion Sensor         | Alarm / Immobiliser /<br>Intrusion Sensor                                                                        | Alarm / Immobiliser /<br>Intrusion Sensor                                                                        | Alarm / Immobiliser /<br>Intrusion Sensor                                                                        | Alarm / Immobiliser /<br>Intrusion Sensor                                                                        |
| Driver, Front Passenger, Side, Curtain |                                                    | •                                                 | •                                                                                                                | •                                                                                                                | •                                                                                                                | •                                                                                                                |
| Driver-Knee Airbags                    |                                                    |                                                   |                                                                                                                  |                                                                                                                  |                                                                                                                  | C                                                                                                                |
| Nireless Door Lock                     | Remote                                             | Remote                                            | Smart Entry                                                                                                      | Smart Entry                                                                                                      | Smart Entry                                                                                                      | Smart Entry                                                                                                      |

| XTRA CAB                                     | 2.4 GD-6 RB<br>Raider 6MT | 2.4 GD-6 RB<br>Raider 6AT | 2.8 GD-6 RB<br>Legend 6MT | 2.8 GD-6 RB<br>Legend 6AT | 2.8 GD-6 4x4<br>Legend 6MT | 2.8 GD-6 4x4<br>Legend 6AT |
|----------------------------------------------|---------------------------|---------------------------|---------------------------|---------------------------|----------------------------|----------------------------|
| Pre-Crash System<br>(Brake Synchronised)     |                           |                           | •                         | •                         | •                          | •                          |
| Toyota Safety Sense                          |                           |                           | •                         | •                         | •                          | •                          |
| Auto Door Lock                               | Speed Dependent            | Speed Dependent            |
| Emergency Brake Signal                       | •                         | •                         | •                         | •                         | •                          | •                          |
| Driver Support Systems                       | ·                         |                           |                           | ·                         | ·                          |                            |
| Anti-lock Braking System (ABS)               | •                         | •                         | •                         | •                         | •                          | •                          |
| Brake-Assist (BA)                            | •                         | •                         | •                         | •                         | •                          | •                          |
| Electronic Brake-force Distribution<br>(EBD) | •                         | •                         | •                         | •                         | •                          | •                          |
| Hill-Assist Control (HAC)                    | •                         | •                         | •                         | •                         | •                          | •                          |
| Vehicle-Stability Control (VSC)              | •                         | •                         | •                         | •                         | •                          | •                          |
| Trailer Sway Control (TSC)                   | •                         | •                         | •                         | •                         | •                          | •                          |
| Downhill-Assist Control (DAC)                |                           |                           |                           |                           | •                          |                            |
| Lane Keeping System                          |                           |                           | Lane Departure Alert      | Lane Departure Alert      | Lane Departure Alert       | Lane Departure Alert       |
| Limited Slip Differential (LSD)              | •                         | •                         | •                         | •                         | •                          | •                          |
| Park Distance Control (PDC)                  | Front & Rear               | Front & Rear               |
| Service and Warranty                         |                           |                           |                           |                           |                            |                            |
| Service Intervals (km)                       | 12 months /<br>10 000 km   | 12 months /<br>10 000 km   |
| Service Plan                                 | 9 services /<br>90 000 km  | 9 services /<br>90 000 km  |
| Warranty                                     | 3 years /<br>100 000 km    | 3 years /<br>100 000 km    |
| Dimensions and Capacities                    |                           |                           |                           |                           |                            |                            |
| Height (mm)                                  | 1810                      | 1810                      | 1810                      | 1810                      | 1810                       | 1810                       |
| Length (mm)                                  | 5325                      | 5325                      | 5325                      | 5325                      | 5325                       | 5325                       |
| Width (mm)                                   | 1855                      | 1855                      | 1900                      | 1900                      | 1900                       | 1900                       |
| Wheelbase (mm)                               | 3085                      | 3085                      | 3085                      | 3085                      | 3085                       | 3085                       |
| Fuel Tank Size (ℓ)                           | 80                        | 80                        | 80                        | 80                        | 80                         | 80                         |
| Front Tread (mm)                             | 1540                      | 1540                      | 1540                      | 1540                      | 1540                       | 1540                       |
| Rear Tread (mm)                              | 1550                      | 1550                      | 1550                      | 1550                      | 1550                       | 1550                       |
| Payload (kg)                                 | 825                       | 820                       | 805                       | 820                       | 795                        | 780                        |
| Gross Combination Mass (GCM)                 | 5500                      | 5500                      | 5500                      | 5500                      | 5850                       | 5850                       |
| Gross Vehicle Mass (GVM)                     | 2750                      | 2750                      | 2750                      | 2750                      | 2860                       | 2860                       |
| Towing Capacity - Unbraked (kg)              | 750                       | 750                       | 750                       | 750                       | 750                        | 750                        |
| Towing Capacity - Braked (kg)                | 2750                      | 2750                      | 2750                      | 2750                      | 3500                       | 3500                       |