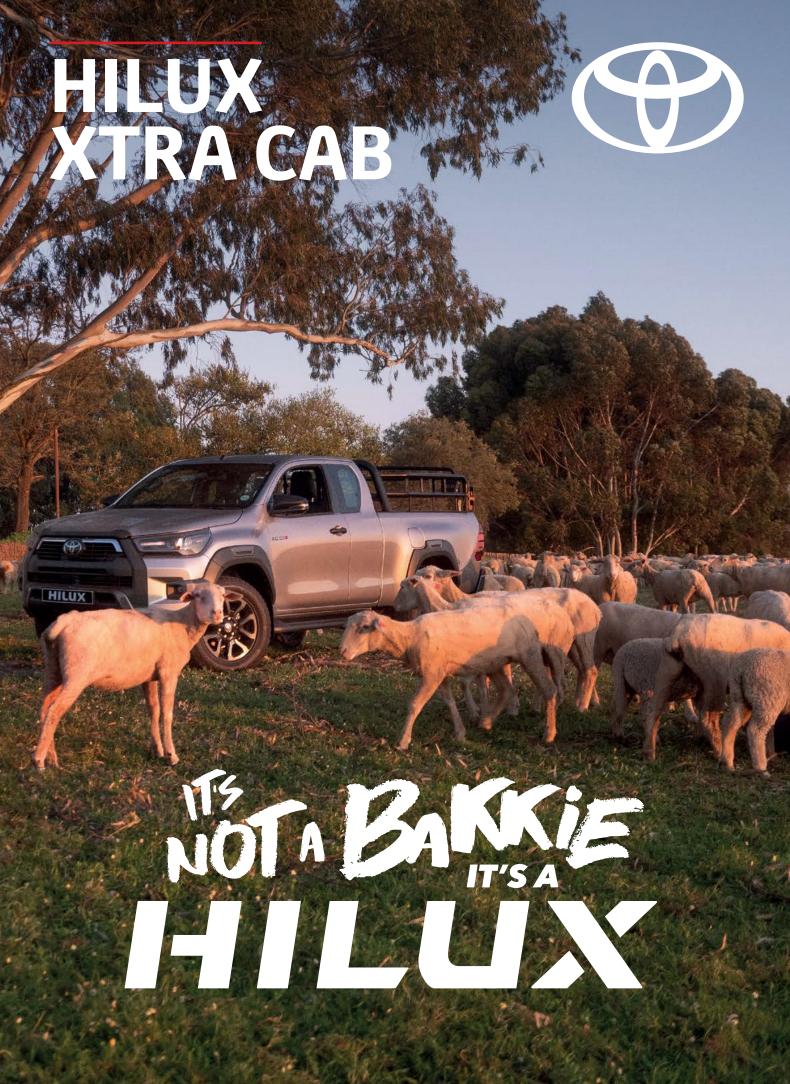

| XTRA CAB                               | 2.4 GD-6 RB<br>Raider 6MT                          | 2.4 GD-6 RB<br>Raider 6AT                         | 2.8 GD-6 RB<br>Legend 6MT                                                                                        | 2.8 GD-6 RB<br>Legend 6AT                                                                                        | 2.8 GD-6 4x4<br>Legend 6MT                                                                                       | 2.8 GD-6 4x4<br>Legend 6AT                                                                                       |
|----------------------------------------|----------------------------------------------------|---------------------------------------------------|------------------------------------------------------------------------------------------------------------------|------------------------------------------------------------------------------------------------------------------|------------------------------------------------------------------------------------------------------------------|------------------------------------------------------------------------------------------------------------------|
| Engine and Drivetrain                  |                                                    |                                                   |                                                                                                                  |                                                                                                                  |                                                                                                                  |                                                                                                                  |
| Maximum Power (kW @ r/min)             | 110 @ 3400                                         | 110 @ 3400                                        | 150 @ 3400                                                                                                       | 150 @ 3000-3400                                                                                                  | 150 @ 3400                                                                                                       | 150 @ 3000-3400                                                                                                  |
| Maximum Torque (Nm @ r/min)            | 400 @ 1600-2000                                    | 400@1600-2000                                     | 420@1400-3400                                                                                                    | 500@1600-2800                                                                                                    | 420@1400-3400                                                                                                    | 500 @ 1600-2800                                                                                                  |
| Differential Lock                      | •                                                  | •                                                 | •                                                                                                                | •                                                                                                                | •                                                                                                                | •                                                                                                                |
| Bore X Stroke (mm)                     | 92.0 x 90.0                                        | 92.0 x 90.0                                       | 92.0 x 103.6                                                                                                     | 92.0 x 103.6                                                                                                     | 92.0 x 103.6                                                                                                     | 92.0 x 103.6                                                                                                     |
| Displacement (cm³)                     | 2393                                               | 2393                                              | 2755                                                                                                             | 2755                                                                                                             | 2755                                                                                                             | 2755                                                                                                             |
| Fuel System                            | Diesel                                             | Diesel                                            | Diesel                                                                                                           | Diesel                                                                                                           | Diesel                                                                                                           | Diesel                                                                                                           |
| Transmission                           |                                                    |                                                   |                                                                                                                  |                                                                                                                  |                                                                                                                  |                                                                                                                  |
| Transmission                           | 6-speed MT                                         | 6-speed AT                                        | 6-speed MT                                                                                                       | 6-speed AT                                                                                                       | 6-speed MT                                                                                                       | 6-speed AT                                                                                                       |
| Driven Wheels                          | RWD                                                | RWD                                               | RWD                                                                                                              | RWD                                                                                                              | 4WD / Part-Time                                                                                                  | 4WD / Part-Time                                                                                                  |
| Starting System                        | Rotary (Mechanical)                                | Rotary (Mechanical)                               | Push Start                                                                                                       | Push Start                                                                                                       | Push Start                                                                                                       | Push Start                                                                                                       |
| Suspension                             |                                                    |                                                   |                                                                                                                  |                                                                                                                  |                                                                                                                  |                                                                                                                  |
| Front                                  | Double Wishbone                                    | Double Wishbone                                   | Double Wishbone                                                                                                  | Double Wishbone                                                                                                  | Double Wishbone                                                                                                  | Double Wishbone                                                                                                  |
| rioni                                  | Leaf Spring-                                       | Leaf Spring-                                      | Leaf Spring-                                                                                                     | Leaf Spring-                                                                                                     | Leaf Spring-                                                                                                     | Leaf Spring-                                                                                                     |
| Rear                                   | Rigid Axle                                         | Rigid Axle                                        | Rigid Axle                                                                                                       | Rigid Axle                                                                                                       | Rigid Axle                                                                                                       | Rigid Axle                                                                                                       |
| Wheels and Tyres                       |                                                    |                                                   |                                                                                                                  |                                                                                                                  |                                                                                                                  |                                                                                                                  |
| Tyre Size                              | 265 / 65-R17 Alloy                                 | 265 / 65-R17 Alloy                                | 265 / 60-R18 Alloy                                                                                               | 265 / 60-R18 Alloy                                                                                               | 265 / 60-R18 Alloy                                                                                               | 265 / 60-R18 Alloy                                                                                               |
| Spare Wheel                            | Full Alloy                                         | Full Alloy                                        | Full Alloy                                                                                                       | Full Alloy                                                                                                       | Full Alloy                                                                                                       | Full Alloy                                                                                                       |
| Body and Styling                       |                                                    |                                                   |                                                                                                                  |                                                                                                                  |                                                                                                                  |                                                                                                                  |
| Front Bumper                           | Colour Coded                                       | Colour Coded                                      | Colour Coded                                                                                                     | Colour Coded                                                                                                     | Colour Coded                                                                                                     | Colour Coded                                                                                                     |
| Rear Bumper                            | Black                                              | Black                                             | Painted                                                                                                          | Painted                                                                                                          | Painted                                                                                                          | Painted                                                                                                          |
| Door Outside Handles                   | Colour Coded                                       | Colour Coded                                      | Legend Black                                                                                                     | Legend Black                                                                                                     | Legend Black                                                                                                     | Legend Black                                                                                                     |
| Headlights                             | Halogen                                            | Halogen                                           | LED                                                                                                              | LED                                                                                                              | LED                                                                                                              | LED                                                                                                              |
| Rear Lights                            | Bulb Type                                          | Bulb Type                                         | LED                                                                                                              | LED                                                                                                              | LED                                                                                                              | LED                                                                                                              |
| Daytime Running Lights (DRL)           | Duib type                                          | Daib type                                         | •                                                                                                                | •                                                                                                                | •                                                                                                                |                                                                                                                  |
| Headlamp Levelling                     | •                                                  |                                                   | •                                                                                                                | •                                                                                                                | •                                                                                                                |                                                                                                                  |
| . 5                                    | LED                                                | LED                                               | LED                                                                                                              | -                                                                                                                |                                                                                                                  | LED                                                                                                              |
| Front Fog Lamp                         | LED                                                | LED                                               |                                                                                                                  | LED                                                                                                              | LED                                                                                                              |                                                                                                                  |
| Side Mirrors                           | Black / Power /<br>Retractable /<br>With Indicator | Black / Power /<br>Retractable /<br>With Indicato | Legend Black /<br>Power / Retractable /<br>With Indicator /<br>Welcome Lights                                    | Legend Black /<br>Power / Retractable /<br>With Indicator /<br>Welcome Lights                                    | Legend Black /<br>Power / Retractable /<br>With Indicator /<br>Welcome Lights                                    | Legend Black /<br>Power / Retractable /<br>With Indicator /<br>Welcome Lights                                    |
| Side Step                              | •                                                  | •                                                 | •                                                                                                                | •                                                                                                                | •                                                                                                                | •                                                                                                                |
| nterior, Comfort and Convenienc        | e                                                  |                                                   |                                                                                                                  |                                                                                                                  |                                                                                                                  |                                                                                                                  |
| WD Indicator                           |                                                    |                                                   |                                                                                                                  |                                                                                                                  | •                                                                                                                | •                                                                                                                |
| IWD Selector                           |                                                    |                                                   |                                                                                                                  |                                                                                                                  | Switch                                                                                                           | Switch                                                                                                           |
| Seat Trim                              | Fabric                                             | Fabric                                            | Leather                                                                                                          | Leather                                                                                                          | Leather                                                                                                          | Leather                                                                                                          |
| Rear View Mirror                       | Day & Night                                        | Day & Night                                       | Electrochromatic (EC)                                                                                            | Electrochromatic (EC)                                                                                            | Electrochromatic (EC)                                                                                            | Electrochromatic (EC)                                                                                            |
| Steering Wheel                         | 4 Spoke / Urethane                                 | 4 Spoke / Urethane                                | 4 Spoke / Leather                                                                                                |
| Power Steering                         | Hydraulic / Variable                               | Hydraulic / Variable                              | Hydraulic / Variable                                                                                             | Hydraulic / Variable                                                                                             | Hydraulic / Variable                                                                                             | Hydraulic / Variable                                                                                             |
|                                        | Flow Control                                       | Flow Control                                      | Flow Control                                                                                                     | Flow Control                                                                                                     | Flow Control                                                                                                     | Flow Control                                                                                                     |
| Shift Lever & Knob                     | Urethane                                           | Urethane                                          | Leather                                                                                                          | Leather                                                                                                          | Leather                                                                                                          | Leather                                                                                                          |
| Cruise Control                         | •                                                  | •                                                 | Adaptive / High Speed                                                                                            |
| Air Conditioner                        | •                                                  | •                                                 | •                                                                                                                | •                                                                                                                | •                                                                                                                | •                                                                                                                |
| Front Seat Vertical Adjuster           | Driver - Manual                                    | Driver - Manual                                   | Driver - Power                                                                                                   | Driver - Power                                                                                                   | Driver - Power                                                                                                   | Driver - Power                                                                                                   |
| Aulti-Information Display (MID)        | TFT                                                | TFT                                               | TFT                                                                                                              | TFT                                                                                                              | TFT                                                                                                              | TFT                                                                                                              |
| Steering Switches                      | Audio / Telephone /<br>Info Display                | Audio / Telephone /<br>Info Display               | Audio / Telephone /<br>Info Display / Voice<br>Command / Lane<br>Departure Alert /<br>Adaptive Cruise<br>Control | Audio / Telephone /<br>Info Display / Voice<br>Command / Lane<br>Departure Alert /<br>Adaptive Cruise<br>Control | Audio / Telephone /<br>Info Display / Voice<br>Command / Lane<br>Departure Alert /<br>Adaptive Cruise<br>Control | Audio / Telephone /<br>Info Display / Voice<br>Command / Lane<br>Departure Alert /<br>Adaptive Cruise<br>Control |
| Steering Column Adjustments            | Driver - Manual                                    | Driver - Manual                                   | Manual / Tilt &<br>Telescopic                                                                                    |
| ludio                                  | Display Audio                                      | Display Audio                                     | Display Audio                                                                                                    | Display Audio                                                                                                    | Display Audio                                                                                                    | Display Audio                                                                                                    |
| ndroid Auto & Apple CarPlay            | - spilly rullio                                    | - ispidy Addio                                    | - isping multi                                                                                                   | - isping nuclo                                                                                                   | •                                                                                                                | - Sispidy Addio                                                                                                  |
| Ridroid Auto & Apple CarPlay           | •                                                  |                                                   | •                                                                                                                | •                                                                                                                | •                                                                                                                | •                                                                                                                |
|                                        |                                                    |                                                   |                                                                                                                  |                                                                                                                  | •                                                                                                                |                                                                                                                  |
| JSB                                    | •                                                  | •                                                 | •                                                                                                                | •                                                                                                                |                                                                                                                  | •                                                                                                                |
| ipeakers                               | 2                                                  | 2                                                 | 6                                                                                                                | 6                                                                                                                | 6                                                                                                                | 6                                                                                                                |
| Power Socket<br>Safety and Security    | Front - 12V                                        | Front - 12V                                       | Front - 12V x2                                                                                                   |
| Anti-Theft System                      | Alarm / Immobiliser /<br>Intrusion Sensor          | Alarm / Immobiliser /<br>Intrusion Sensor         | Alarm / Immobiliser /<br>Intrusion Sensor                                                                        | Alarm / Immobiliser /<br>Intrusion Sensor                                                                        | Alarm / Immobiliser /<br>Intrusion Sensor                                                                        | Alarm / Immobiliser /<br>Intrusion Sensor                                                                        |
| Driver, Front Passenger, Side, Curtain |                                                    | •                                                 | •                                                                                                                | •                                                                                                                | •                                                                                                                | •                                                                                                                |
| Driver-Knee Airbags                    |                                                    |                                                   |                                                                                                                  |                                                                                                                  |                                                                                                                  | C                                                                                                                |
| Nireless Door Lock                     | Remote                                             | Remote                                            | Smart Entry                                                                                                      | Smart Entry                                                                                                      | Smart Entry                                                                                                      | Smart Entry                                                                                                      |

| XTRA CAB                                     | 2.4 GD-6 RB<br>Raider 6MT | 2.4 GD-6 RB<br>Raider 6AT | 2.8 GD-6 RB<br>Legend 6MT | 2.8 GD-6 RB<br>Legend 6AT | 2.8 GD-6 4x4<br>Legend 6MT | 2.8 GD-6 4x4<br>Legend 6AT |
|----------------------------------------------|---------------------------|---------------------------|---------------------------|---------------------------|----------------------------|----------------------------|
| Pre-Crash System<br>(Brake Synchronised)     |                           |                           | •                         | •                         | •                          | •                          |
| Toyota Safety Sense                          |                           |                           | •                         | •                         | •                          | •                          |
| Auto Door Lock                               | Speed Dependent            | Speed Dependent            |
| Emergency Brake Signal                       | •                         | •                         | •                         | •                         | •                          | •                          |
| Driver Support Systems                       | ·                         |                           |                           | ·                         | ·                          |                            |
| Anti-lock Braking System (ABS)               | •                         | •                         | •                         | •                         | •                          | •                          |
| Brake-Assist (BA)                            | •                         | •                         | •                         | •                         | •                          | •                          |
| Electronic Brake-force Distribution<br>(EBD) | •                         | •                         | •                         | •                         | •                          | •                          |
| Hill-Assist Control (HAC)                    | •                         | •                         | •                         | •                         | •                          | •                          |
| Vehicle-Stability Control (VSC)              | •                         | •                         | •                         | •                         | •                          | •                          |
| Trailer Sway Control (TSC)                   | •                         | •                         | •                         | •                         | •                          | •                          |
| Downhill-Assist Control (DAC)                |                           |                           |                           |                           | •                          |                            |
| Lane Keeping System                          |                           |                           | Lane Departure Alert      | Lane Departure Alert      | Lane Departure Alert       | Lane Departure Alert       |
| Limited Slip Differential (LSD)              | •                         | •                         | •                         | •                         | •                          | •                          |
| Park Distance Control (PDC)                  | Front & Rear               | Front & Rear               |
| Service and Warranty                         |                           |                           |                           |                           |                            |                            |
| Service Intervals (km)                       | 12 months /<br>10 000 km   | 12 months /<br>10 000 km   |
| Service Plan                                 | 9 services /<br>90 000 km  | 9 services /<br>90 000 km  |
| Warranty                                     | 3 years /<br>100 000 km    | 3 years /<br>100 000 km    |
| Dimensions and Capacities                    |                           |                           |                           |                           |                            |                            |
| Height (mm)                                  | 1810                      | 1810                      | 1810                      | 1810                      | 1810                       | 1810                       |
| Length (mm)                                  | 5325                      | 5325                      | 5325                      | 5325                      | 5325                       | 5325                       |
| Width (mm)                                   | 1855                      | 1855                      | 1900                      | 1900                      | 1900                       | 1900                       |
| Wheelbase (mm)                               | 3085                      | 3085                      | 3085                      | 3085                      | 3085                       | 3085                       |
| Fuel Tank Size (ℓ)                           | 80                        | 80                        | 80                        | 80                        | 80                         | 80                         |
| Front Tread (mm)                             | 1540                      | 1540                      | 1540                      | 1540                      | 1540                       | 1540                       |
| Rear Tread (mm)                              | 1550                      | 1550                      | 1550                      | 1550                      | 1550                       | 1550                       |
| Payload (kg)                                 | 825                       | 820                       | 805                       | 820                       | 795                        | 780                        |
| Gross Combination Mass (GCM)                 | 5500                      | 5500                      | 5500                      | 5500                      | 5850                       | 5850                       |
| Gross Vehicle Mass (GVM)                     | 2750                      | 2750                      | 2750                      | 2750                      | 2860                       | 2860                       |
| Towing Capacity - Unbraked (kg)              | 750                       | 750                       | 750                       | 750                       | 750                        | 750                        |
| Towing Capacity - Braked (kg)                | 2750                      | 2750                      | 2750                      | 2750                      | 3500                       | 3500                       |