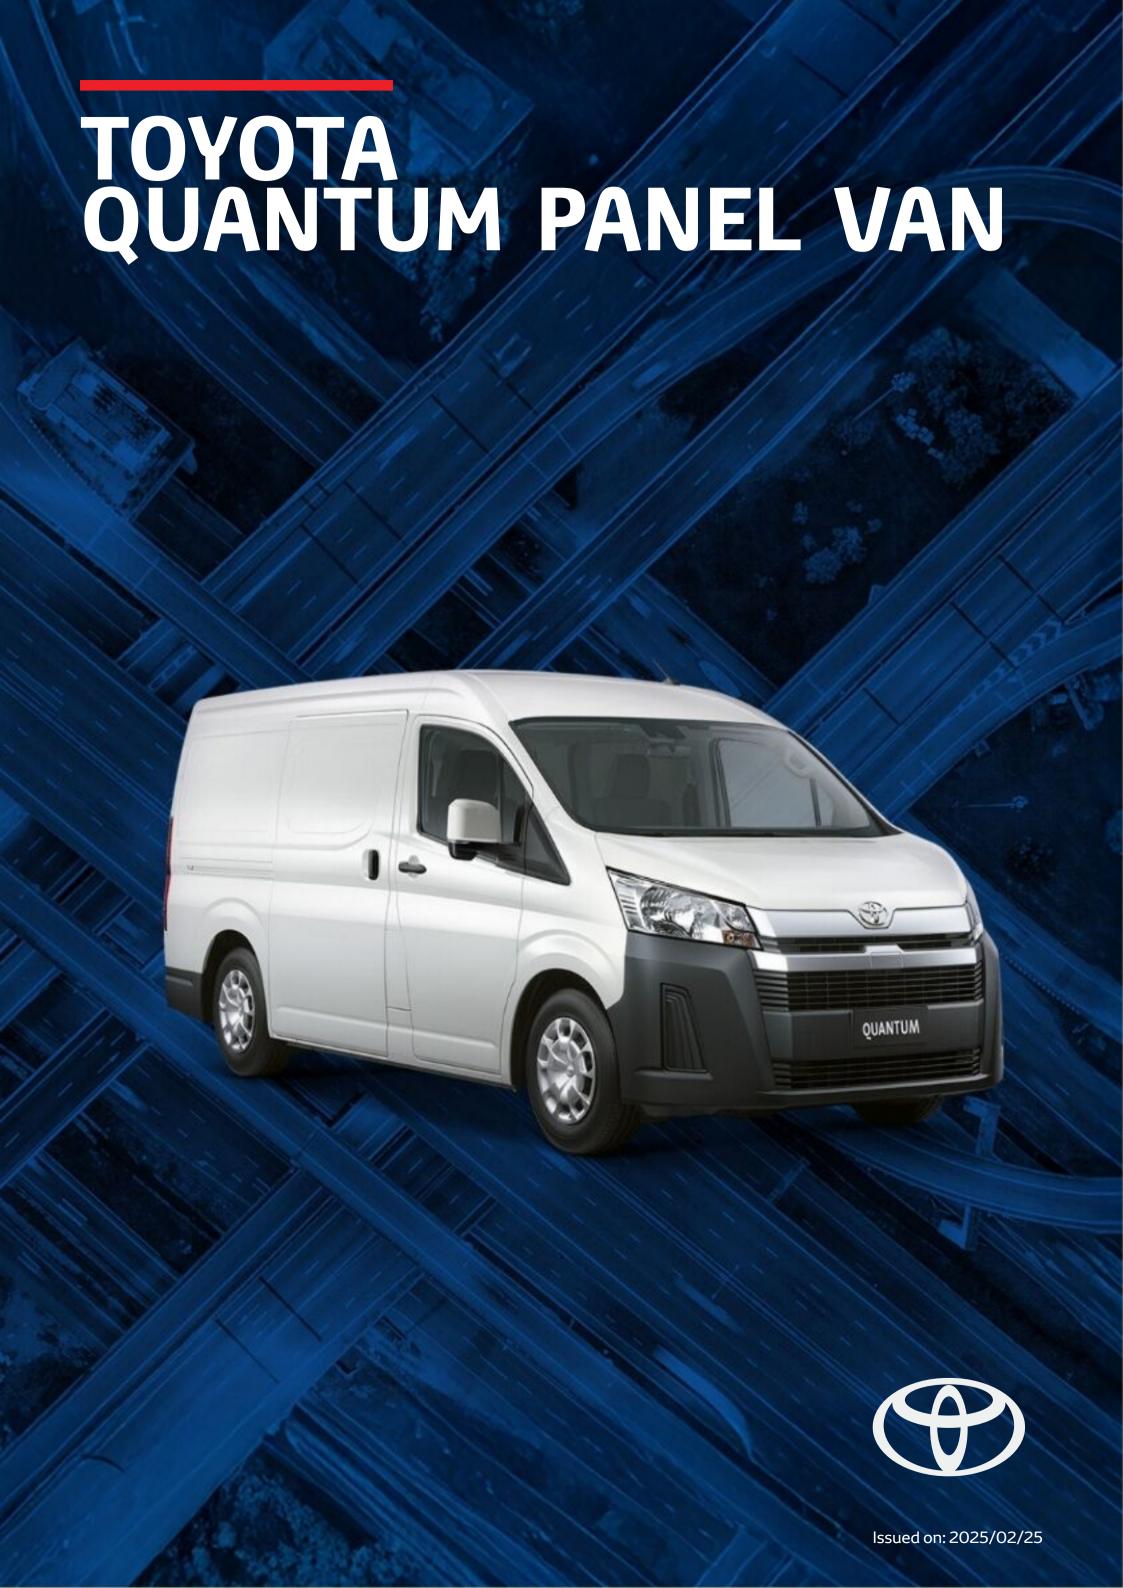

**Rear View Mirror** 

|                                                                                                                                                                                                            | Quantum 2.8 SLWB PV 3-s                                                                       | Quantum 2.8 LWB CC 6-s                                                                                                                                   | Quantum 2.8 LWB PV 3-s                                                                                                                                 | Quantum 2.8 SLWB PV 3-s                                                                                                                                    |
|----