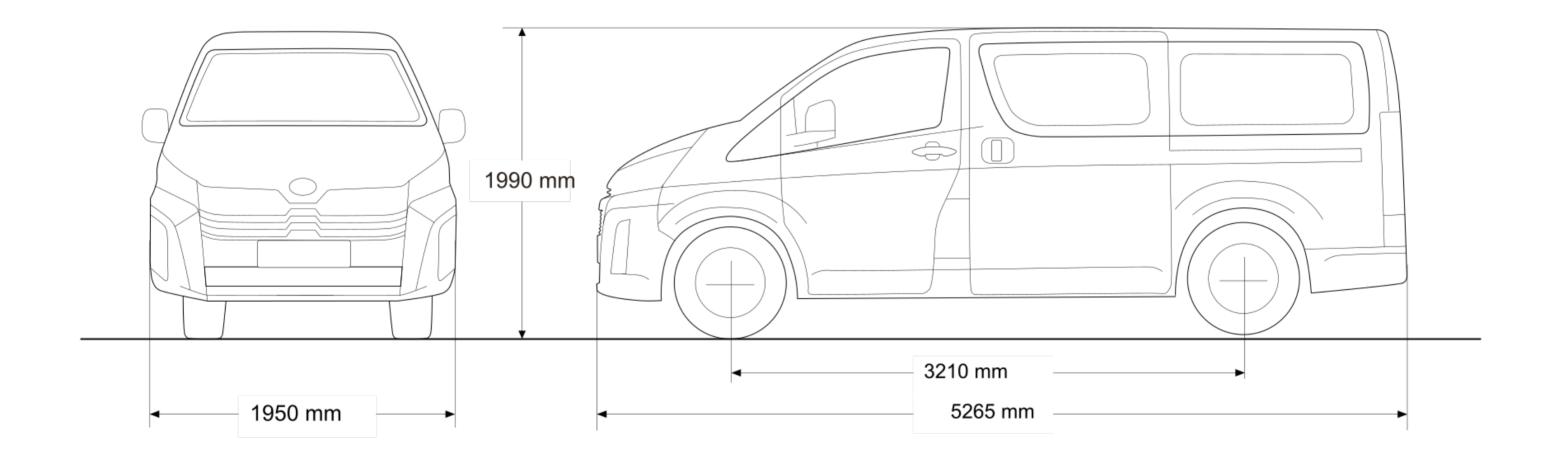

ty **Dimensions and Capacities** 950 950 950 950 Front Overhang (mm) Front Tread (mm) 1678 1678 1678 1678 Fuel Tank Size (L) 70 70 70 70 Gross Combination Mass (GCM) 4900 **5200** 5200 4900 **Ground Clearance (mm)** 177 176 176 **177** Gross Vehicle Mass (GVM) 3500 3300 3300 3500 Height (mm) 2280 1990 2280 1990 Kerb Weight (kg) 2355 2325 2235 2375 Length (mm) **5915** 5265 5265 **5915** Rear Overhang (mm) 1105 1105 1105 1105

Quantum 2.8 SLWB PV 3-s

Quantum 2.8 LWB CC 6-s

Quantum 2.8 LWB PV 3-s

Quantum 2.8 SLWB PV 3-s



Quantum 2.8 SLWB PV 3-s Quantum 2.8 LWB CC 6-s Quantum 2.8 LWB PV 3-s Quantum 2.8 SLWB PV 3-s **Dimensions and Capacities** Rear Tread (mm) Towing Capacity - Unbraked (kg) Towing Capacity - Braked (kg) Wheelbase (mm) Width (mm) Top Speed (km/h) 



## **LINE DRAWING**





## **EXTERIOR COLOURS**

FOR ILLUSTRATIVE PURPOSES ONLY.

## **MONOTONE**







1E7 - Quicksilver Metallic



## **Disclaimer:**

The information contained within or made available on any Toyota platform or note including but not limited to, this website/brochure/specification sheet, is provided for information purposes only. While we make reasonable efforts to update the information on our platform/s, Toyota Motor Corporation of Japan, and Toyota South Africa Motors (Pty) Ltd makes no representations, warranties, or guarantees, whether express or implied, that the content is accurate, complete or up to date, and all information contained herein is subject to change without notice.

Vehicle specifications may vary depending on the model, trim level, and market. Colours depicted on pri