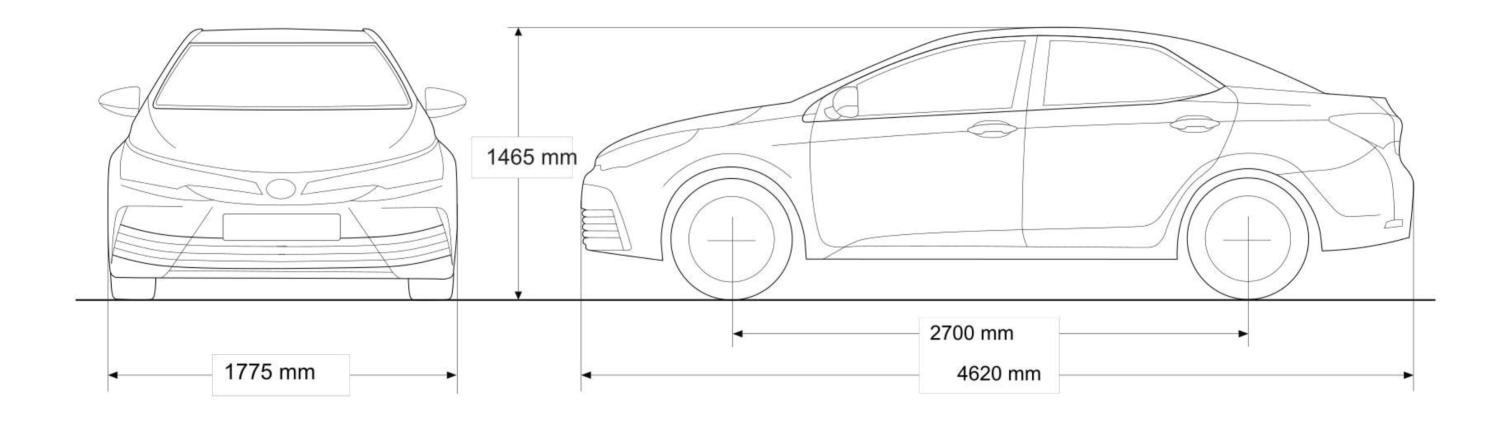

# TOYOTA COROLLA QUEST

**HAS IT ALL** 

|                                             | Corolla Quest<br>Exclusive MT        | Corolla Quest<br>Exclusive CVT       | Corolla Quest Plus                   | Corolla Quest<br>Prestige            | Corolla Quest CVT<br>Plus            | Corolla Quest<br>Prestige CVT        |
|---------------------------------------------|--------------------------------------|--------------------------------------|--------------------------------------|--------------------------------------|--------------------------------------|--------------------------------------|
| Engine and Drivetrain                       |                                      |                                      |                                      |                                      |                                      |                                      |
| Bore x Stroke (mm)                          | 80.5x88.3                            | 80.5x88.3                            | 80.5x88.3                            | 80.5x88.3                            | 80.5x88.3                            | 80.5x88.3                            |
| Fuel System                                 | Petrol EFI                           |
| Maximum Power (kW @ r/min)                  | 103 @ 6400                           | 103 @ 6400                           | 103 @ 6400                           | 103 @ 6400                           | 103 @ 6400                           | 103 @ 6400                           |
| Maximum Torque (Nm @ r/min)                 | 173 @ 4000                           | 173 @ 4000                           | 173 @ 4000                           | 173 @ 4000                           | 173 @ 4000                           | 173 @ 4000                           |
| Number of Cylinders and Arrangement         | Inline-4                             | Inline-4                             | Inline-4                             | Inline-4                             | Inline-4                             | Inline-4                             |
| Sequential shift                            |                                      | •                                    |                                      |                                      | •                                    | •                                    |
| Engine capacity (litre)                     | 1.8                                  | 1.8                                  | 1.8                                  | 1.8                                  | 1.8                                  | 1.8                                  |
| Fuel Consumption (Combined Cycle) (1/100km) | 7.0                                  | 6.4                                  | 7.0                                  | 7.0                                  | 6.4                                  | 6.4                                  |
| CO2 Emission (g/km)                         | 165                                  | 152                                  | 165                                  | 165                                  | 152                                  | 152                                  |
| 0-100 (sec)                                 | 9.8                                  | 10.2                                 | 9.8                                  | 9.8                                  | 10.2                                 | 10.2                                 |
| Transmission                                |                                      |                                      |                                      |                                      |                                      |                                      |
| Transmission                                | Manual-6-speed                       | сут                                  | Manual-6-speed                       | Manual-6-speed                       | CVT                                  | CVT                                  |
| Driven Wheels                               | FWD                                  | FWD                                  | FWD                                  | FWD                                  | FWD                                  | FWD                                  |
| Starting System                             | Push Start                           |
| Suspension                                  |                                      |                                      |                                      |                                      |                                      |                                      |
| Front                                       | MacPherson                           | MacPherson                           | MacPherson                           | MacPherson                           | MacPherson                           | MacPherson                           |
| Rear                                        | Torsion-Beam                         | Torsion-Beam                         | Torsion-Beam                         | Torsion-Beam                         | Torsion-Beam                         | Torsion-Beam                         |
| Wheels and Tyres                            |                                      |                                      |                                      |                                      |                                      |                                      |
| Spare Wheel                                 | Full 205-55R16Steel                  | Full 205-55R16Steel                  | Full 195-65R15Steel                  | Full 205-55R16Steel                  | Full 195-65R15Steel                  | Full 205-55R16Steel                  |
| Tyre Size                                   | F:205-55R16Alloy<br>R:205-55R16Alloy | F:205-55R16Alloy<br>R:205-55R16Alloy | F:195-65R15Steel<br>R:195-65R15Steel | F:205-55R16Alloy<br>R:205-55R16Alloy | F:195-65R15Steel<br>R:195-65R15Steel | F:205-55R16Alloy<br>R:205-55R16Alloy |
| Body and Styling                            |                                      |                                      |                                      |                                      |                                      |                                      |
| Daytime Running Light                       | Standard LED                         |
| Door Outside Handles                        | Colour - Coded                       |
| Front Bumper                                | Colour Coded                         |
| Headlights                                  | LED                                  | LED                                  | Halogen                              | Halogen                              | Halogen                              | Halogen                              |
| Headlamp Levelling                          | Standard Automatic                   | Standard Automatic                   | Standard Manual                      | Standard Manual                      | Standard Manual                      | Standard Manual                      |
| Light Control System                        | Follow me home                       | Follow me home                       |                                      | Follow me home                       |                                      | Follow me home                       |
| Luggage Boot / Rear Door                    | •                                    | •                                    | •                                    | •                                    | •                                    | •                                    |
| Side Mirrors                                | Colour Coded Power                   |
| Front Grille                                | Colour, Chrome                       | Colour, Chrome                       | Black                                | Black, Colour                        | Black                                | Black, Colour                        |
| Rear Bumper                                 | Colour Coded                         |
| Rear Lights                                 | Bulb Type                            |
| Rear Fog Lamp                               | •                                    | •                                    | •                                    | •                                    | •                                    | •                                    |
| Front Window Wiper                          | Auto, Rainsensing                    | Auto, Rainsensing                    | Intermittent                         | Intermittent                         | Intermittent                         | Intermittent                         |
| Privacy Glass                               | Laminated, Green                     |
|                                             |                                      |                                      |                                      |                                      |                                      |                                      |